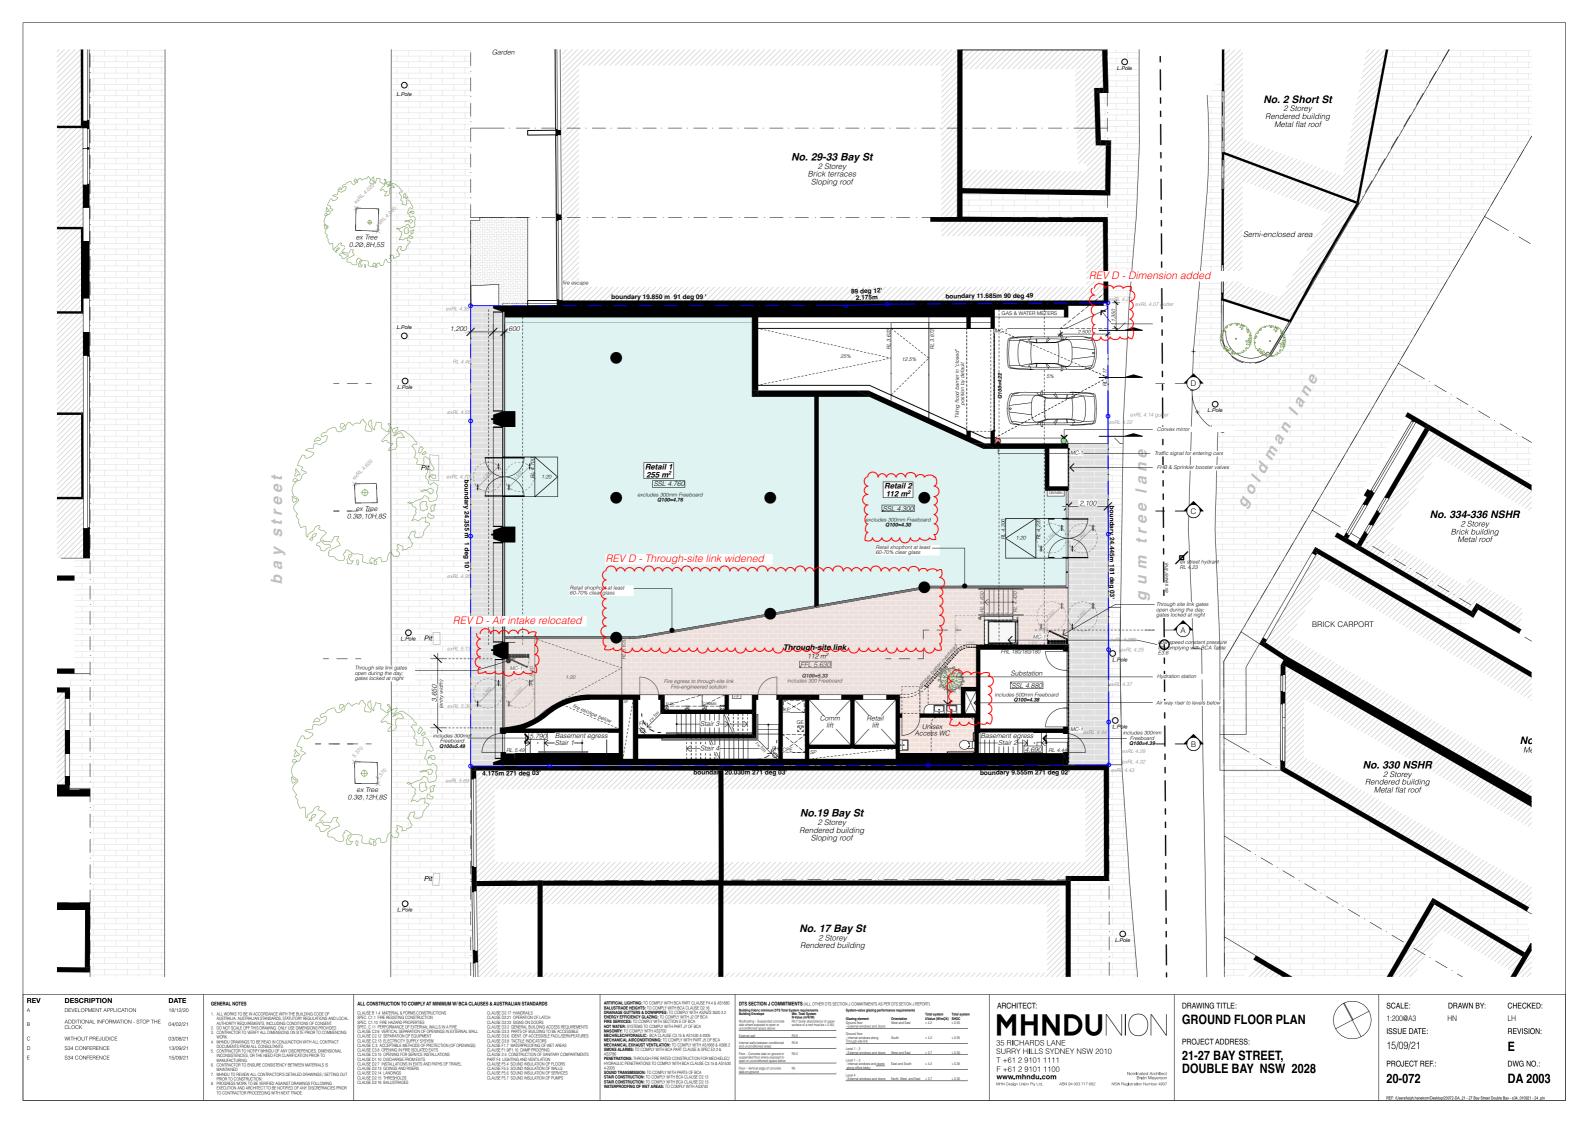

### 21-27 BAY STREET, DOUBLE BAY, NSW

DRAWING LIST

| NO.:               | LAYOUT NAME                                                                       | REV | DATE                 |
|--------------------|-----------------------------------------------------------------------------------|-----|----------------------|
| DA 0000            | COVERPAGE                                                                         | E E | 15/09/21             |
| DA 1000            | SITE CONTEXT                                                                      | E   | 15/09/21             |
| DA 1000<br>DA 1001 | SITE ANALYSIS PLAN                                                                | E   | 15/09/21             |
| DA 1001<br>DA 1002 | SITE & ROOF PLAN                                                                  | E   | 15/09/21             |
| DA 1002            | BASEMENT B3 PLAN                                                                  | E   | 15/09/21             |
| DA 2000<br>DA 2001 | BASEMENT B2 PLAN                                                                  | E   | 15/09/21             |
| DA 2001<br>DA 2002 | BASEMENT B1 PLAN                                                                  | E   | 15/09/21             |
| DA 2002<br>DA 2003 | GROUND FLOOR PLAN                                                                 | E   | 15/09/21             |
| DA 2003            | LEVEL 1 FLOOR PLAN                                                                | E   | 15/09/21             |
| DA 2004<br>DA 2005 | LEVEL 2 FLOOR PLAN                                                                | E   |                      |
| DA 2005<br>DA 2006 | LEVEL 3 FLOOR PLAN                                                                | E   | 15/09/21<br>15/09/21 |
| DA 2006<br>DA 2007 | LEVEL 3 FLOOR FLAN                                                                | E   | 15/09/21             |
| DA 2007<br>DA 2008 | ROOF PLAN                                                                         | E   | 15/09/21             |
| DA 2006            | ELEVATION NORTH                                                                   | E   | 15/09/21             |
| DA 2400<br>DA 2401 | ELEVATION NORTH ELEVATION SOUTH                                                   | E   | 15/09/21             |
| DA 2401<br>DA 2402 | ELEVATION SOUTH<br>ELEVATION EAST                                                 | E   | 15/09/21             |
| DA 2402<br>DA 2403 | ELEVATION WEST                                                                    | E   |                      |
| DA 2403<br>DA 2404 | BAY STREET ELEVATION                                                              | E   | 15/09/21             |
| DA 2404<br>DA 2405 |                                                                                   | E   | 15/09/21             |
| DA 2405<br>DA 2406 | PERSPECTIVE VIEWS - BAY STREET (SHEET 1) PERSPECTIVE VIEWS - BAY STREET (SHEET 2) | E   | 15/09/21             |
| DA 2406<br>DA 2407 | PERSPECTIVE VIEWS - THROUGH-SITE LINK                                             | E   | 15/09/21             |
| DA 2407<br>DA 2408 | PERSPECTIVE VIEWS - THROUGH-SITE LINK PERSPECTIVE VIEWS - GUM TREE LANE (SHEE     | E   | 15/09/21             |
| DA 2408<br>DA 2500 | SECTION A                                                                         | E   | 15/09/21             |
| DA 2500<br>DA 2501 | SECTION A<br>SECTION B                                                            | E   | 15/09/21             |
| DA 2501<br>DA 2502 | SECTION C                                                                         | E   | 15/09/21             |
| DA 2502<br>DA 2503 | SECTION D                                                                         | E   | 15/09/21             |
| DA 2003<br>DA 4001 | LONGITUDINAL DRIVEWAY SECTION                                                     | E   | 15/09/21             |
| DA 4001<br>DA 4002 | LONGITUDINAL DRIVEWAY SECTION  LONGITUDINAL DRIVEWAY SECTION                      | E   | 15/09/21             |
| DA 4002<br>DA 6000 | SAMPLE BOARD OF MATERIALS AND COLOURS                                             | E   | 15/09/21             |
|                    | PHOTOMONTAGE - BAY ST                                                             | E   | 15/09/21             |
| DA 6001            | PHOTOMONTAGE - BAY ST<br>PHOTOMONTAGE - GUM TREE LANE                             | E   | 15/09/21             |
| DA 6002            | GFA DIAGRAMS                                                                      | E   | 15/09/21             |
| DA 9100            | WASTE MANAGEMENT PLAN                                                             | E   | 15/09/21             |
| DA 9101<br>DA 9102 | NOTIFICATION PLAN                                                                 | E   | 15/09/21             |
|                    |                                                                                   | E   | 15/09/21             |
| DA 9103            | NOTIFICATION PLAN                                                                 |     | 15/09/21             |
| DA 9300            | SOLAR ACCESS 9-11am - JUNE 21st                                                   | E   | 15/09/21             |
| DA 9301            | SOLAR ACCESS 12-2pm - JUNE 21st                                                   | E   | 15/09/21             |
| DA 9302            | SOLAR ACCESS 3pm - JUNE 21st                                                      | E   | 15/09/21             |