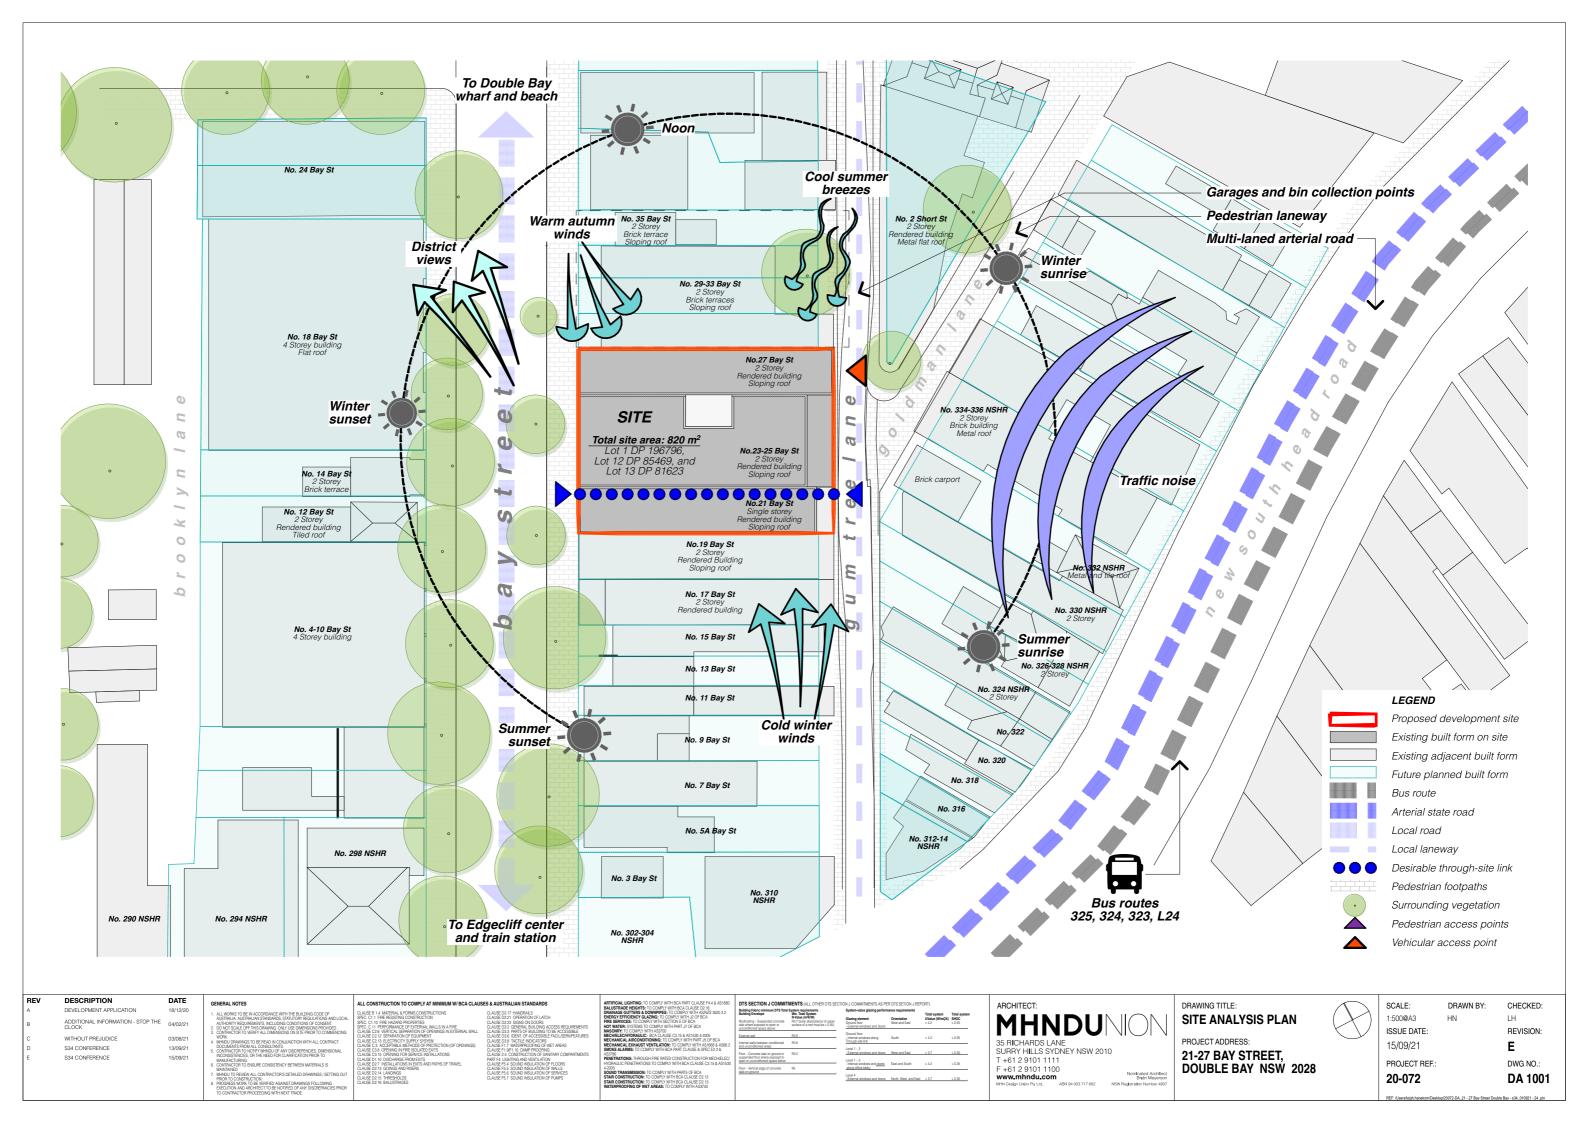

| S34 CONFERENCE     |
|     |                    |
|     |                    |

35 RICHARDS LANE SURRY HILLS SYDNEY NSW 2010 T +61 2 9101 1111 F +61 2 9101 1100

COVERPAGE

PROJECT ADDRESS: 21-27 BAY STREET, DOUBLE BAY NSW 2028

DRAWING TITLE:

SCALE: DRAWN BY: NTS ISSUE DATE: 15/09/21

CHECKED: REVISION: Ε PROJECT REF.: DWG NO.: 20-072 **DA 0000** 



**Greater context - location plan**Obtained from Google Earth 29-10-2020



**Local context - location plan** Obtained from Google Earth 29-10-2020

REV DESCRIPTION

35 RICHARDS LANE SURRY HILLS SYDNEY NSW 2010 T +61 2 9101 1111 F +61 2 9101 1100

PROJECT ADDRESS: 21-27 BAY STREET, DOUBLE BAY NSW 2028

SITE CONTEXT

DRAWING TITLE:

SCALE: DRAWN BY: NTS ISSUE DATE: 15/09/21

REVISION: Ε PROJECT REF.: DWG NO.: 20-072 **DA 1000** 

CHECKED:









| A | DEVELOPMENT APPL  |
|---|-------------------|
| В | ADDITIONAL INFORM |
| С | WITHOUT PREJUDIC  |
| D | S34 CONFERENCE    |
| E | S34 CONFERENCE    |
|   |                   |

35 RICHARDS LANE SURRY HILLS SYDNEY NSW 2010 T +61 2 9101 1111 F +61 2 9101 1100

21-27 BAY STREET, **DOUBLE BAY NSW 2028** 

PROJECT REF.: 20-072

DWG NO.:

**DA 2001** 



| A | DEVELOPMENT APPLIC  |
|---|---------------------|
| В | ADDITIONAL INFORMAT |
| С | WITHOUT PREJUDICE   |
| D | S34 CONFERENCE      |
| E | S34 CONFERENCE      |
|   |                     |
|   |                     |

35 RICHARDS LANE SURRY HILLS SYDNEY NSW 2010 T +61 2 9101 1111 F +61 2 9101 1100

21-27 BAY STREET, **DOUBLE BAY NSW 2028**  PROJECT REF.:















| REV DESCRIF  A DEVELOPMENT A  B ADDITIONAL REP  C WITH