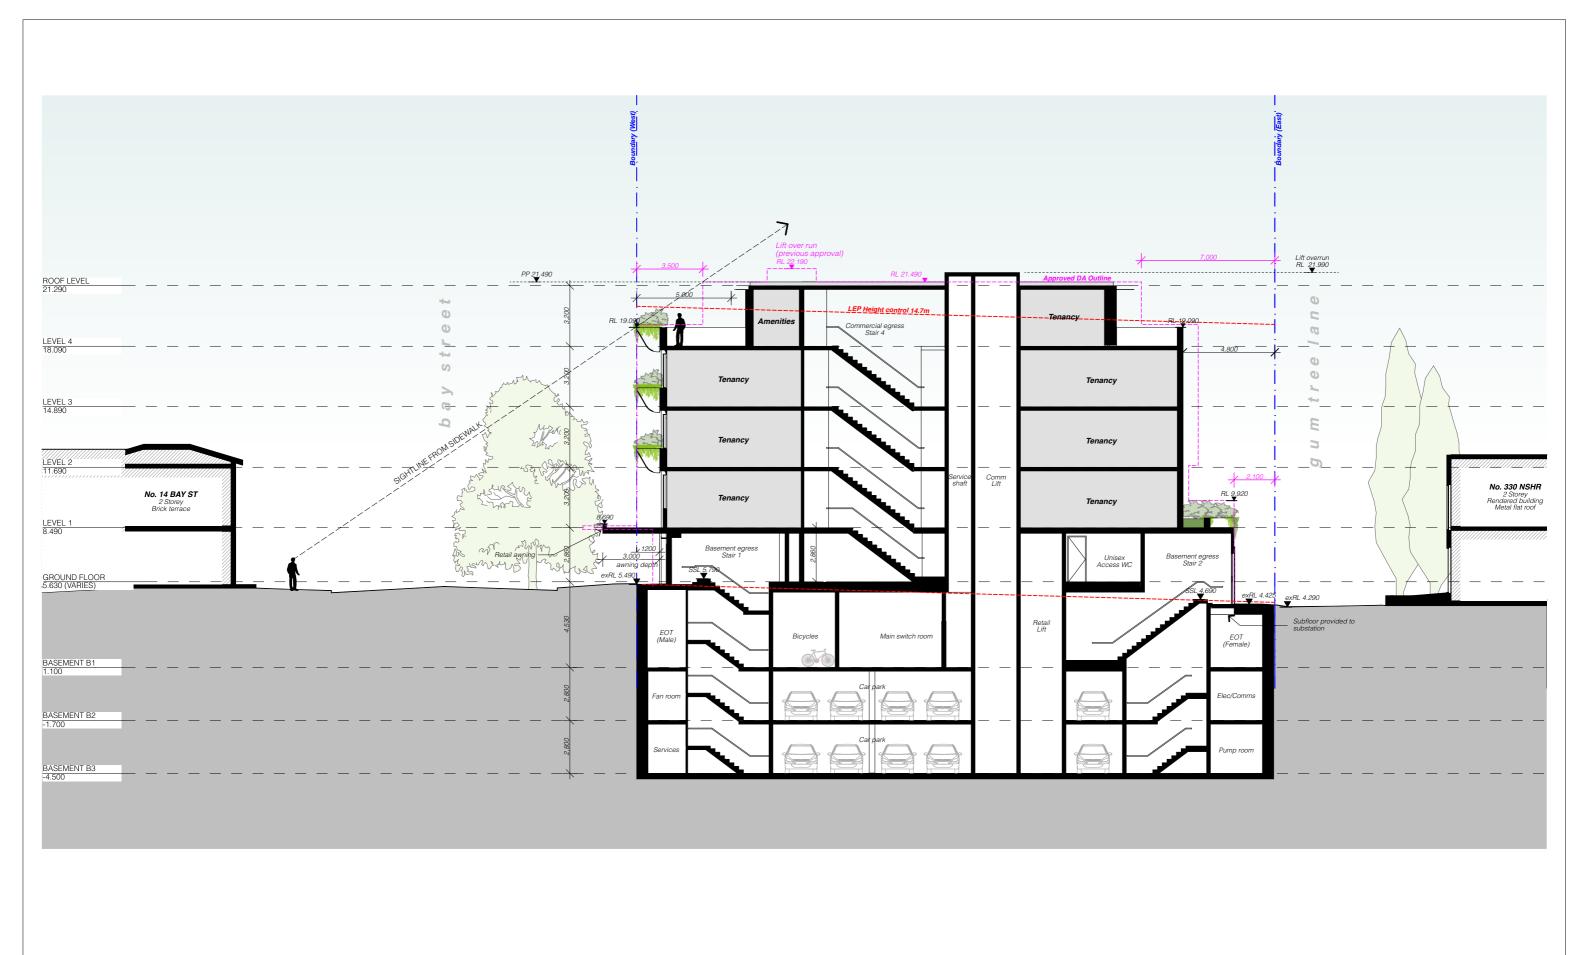

### DRAWING TITLE: **SECTION B**

PROJECT ADDRESS: 21-27 BAY STREET, DOUBLE BAY NSW 2028

| SCALE:        | DRAWN BY: |
|---------------|-----------|
| 1:200@A3      | HN        |
| ISSUE DATE:   |           |
| 15/09/21      |           |
| PROJECT REF.: |           |