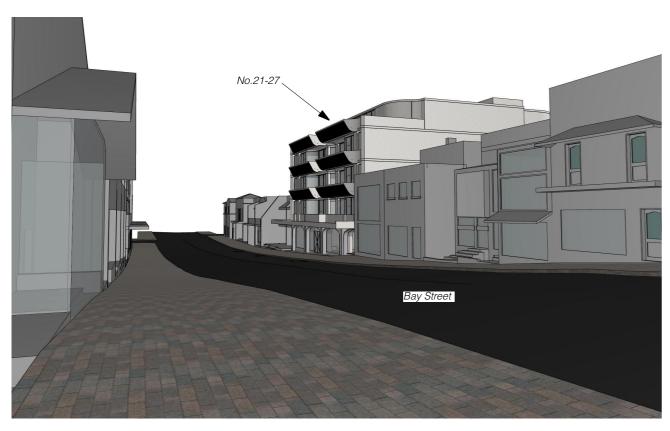

DATE

35 RICHARDS LANE SURRY HILLS SYDNEY NSW 2010 T +61 2 9101 1111 F +61 2 9101 1100 www.mhndu.com WHOselgo User Pytat. 881 94 003 717 682 NS

DRAWING TITLE: PERSPECTIVE VIEWS - BAY STREET (SHEET 1) 21-27 BAY STREET, DOUBLE BAY NSW 2028

SCALE: 1:440.95@A3 ISSUE DATE: 15/09/21 PROJECT REF.:

20-072

DRAWN BY: CHECKED: REVISION: Ε DWG NO.:

DA 2405

Perspective - Bay Street (Footpath - East) Scale NTS

Perspective - Bay Street (Middle of the road) Scale NTS