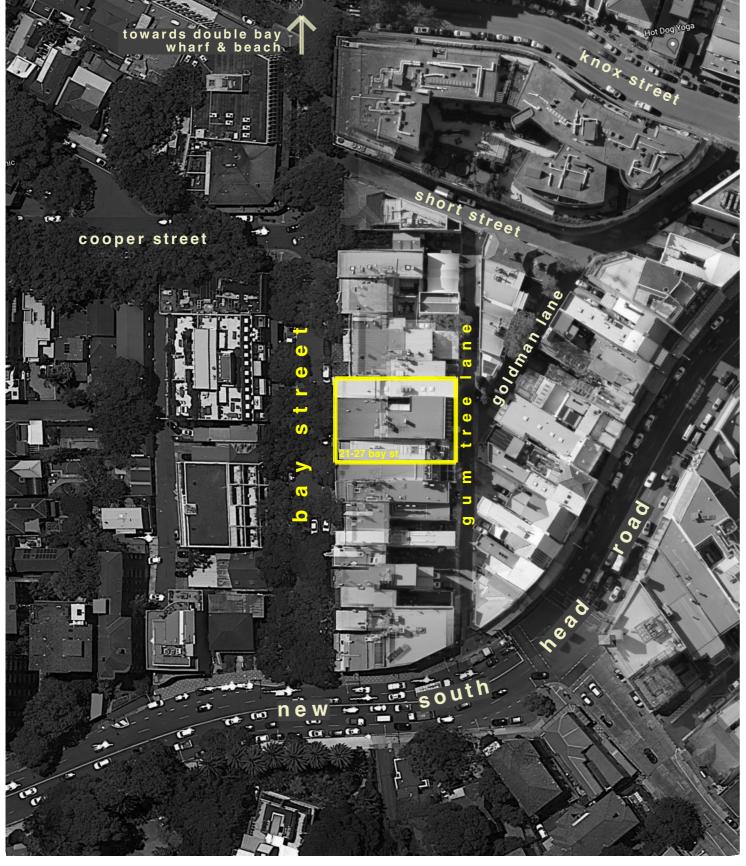

**Greater context - location plan**Obtained from Google Earth 29-10-2020

**Local context - location plan** Obtained from Google Earth 29-10-2020

REV DESCRIPTION

35 RICHARDS LANE SURRY HILLS SYDNEY NSW 2010 T +61 2 9101 1111 F +61 2 9101 1100

PROJECT ADDRESS: 21-27 BAY STREET, DOUBLE BAY NSW 2028

SITE CONTEXT

DRAWING TITLE:

SCALE: DRAWN BY: NTS ISSUE DATE: 15/09/21

REVISION: Ε PROJECT REF.: DWG NO.: 20-072 **DA 1000** 

CHECKED:

| A | DEVELOPMENT APPL  |
|---|-------------------|
| В | ADDITIONAL INFORM |
| С | WITHOUT PREJUDIC  |
| D | S34 CONFERENCE    |
| E | S34 CONFERENCE    |
|   |                   |