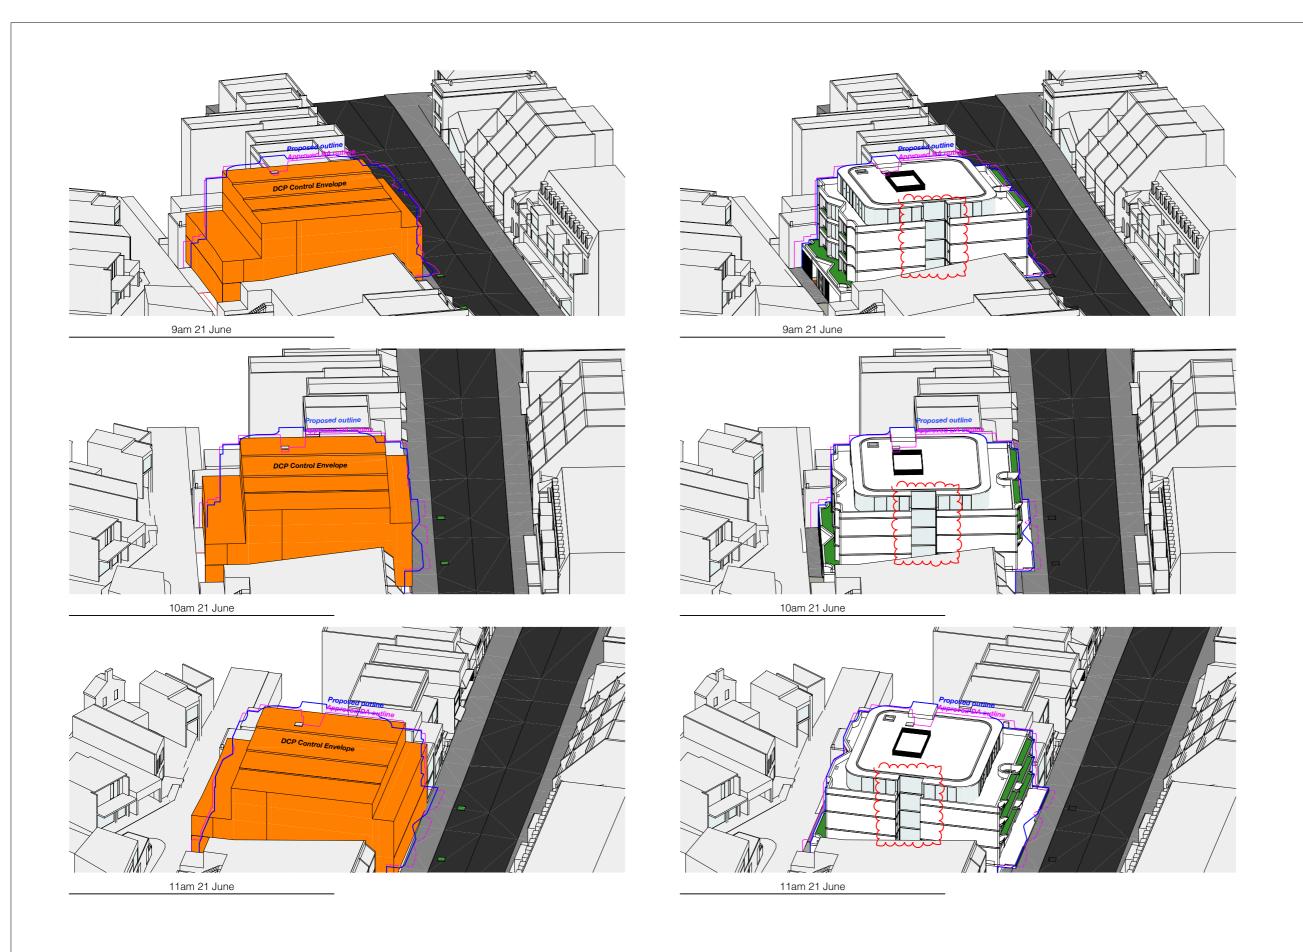

2010

T +61 2 9101 1111 F +61 2 9101 1100

www.mhndu.com ABN 94 003 717 682 NSW Registration Number 4907

### DRAWING TITLE: NOTIFICATION PLAN

PROJECT ADDRESS: 21-27 BAY STREET,

| 21-27 BAY STREET,                                                                               | 15/0 |
|-------------------------------------------------------------------------------------------------|------|
| DOUBLE BAY NSW 2028                                                                             | PROJ |
|                                                                                                 | 20-  |
| REF: /Users/leigh.hanekom/Desktop/20072-DA_21 - 27 Bay Street Double Bay - s34_010921 - 24 .pln |      |

DRAWN BY: CHECKED: 1:500@A4 LH ISSUE DATE: REVISION: 09/21 Ε DJECT REF.: DWG NO.:



| REV | DESCRIPTION                           |  |
|-----|---------------------------------------|--|
| A   | DEVELOPMENT APPLICATION               |  |
| В   | ADDITIONAL INFORMATION - STOP THE CLO |  |
| С   | WITHOUT PREJUDICE                     |  |
| D   | S34 CONFERENCE                        |  |
| Ε   | S34 CONFERENCE                        |  |
|     |                                       |  |
|     |                                       |  |

35 RICHARDS LANE SURRY HILLS SYDNEY NSW 2010 T +61 2 9101 1110 F +61 2 9101 1100 www.mhndu.com WHOlegip Ustor Pty Ltd. 48N 94 003 717 682 NS

DRAWING TITLE: SOLAR ACCESS 9-11am - JUNE 21st PROJECT ADDRESS: 21-27 BAY STREET, DOUBLE BAY NSW 2028

SCALE: NTS ISSUE DATE: 15/09/21 PROJECT REF.:

DRAWN BY: CHECKED: REVISION: Ε DWG NO.: 20-072