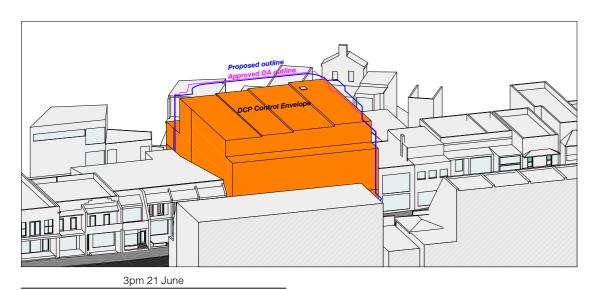

T, DOUBLE BAY NSW 2028

SCALE: NTS ISSUE DATE: 15/09/21 PROJECT REF.:

DRAWN BY: CHECKED: REVISION: Ε DWG NO.: 20-072 DA 9300









12pm 21 June



1pm 21 June



| ٠V | DESCRIPTION                             |
|----|-----------------------------------------|
|    | DEVELOPMENT APPLICATION                 |
|    | ADDITIONAL INFORMATION - STOP THE CLOCK |
|    | WITHOUT PREJUDICE                       |
|    | S34 CONFERENCE                          |
|    |                                         |

35 RICHARDS LANE SURRY HILLS SYDNEY NSW 2010 T +61 2 9101 1111 F +61 2 9101 1100

DRAWING TITLE: SOLAR ACCESS 12-2pm - JUNE 21st PROJECT ADDRESS: 21-27 BAY STREET, DOUBLE BAY NSW 2028

SCALE: NTS ISSUE DATE: 15/09/21

20-072

DRAWN BY: CHECKED: REVISION: Ε PROJECT REF.: DWG NO.:

DA 9301





REV DESCRIPTION

ALL CONSTRUCTION TO COMPLY AT MINIMUM W/BCA CLAUSES & AUSTRALIAN STANDARDS

35 RICHARDS LANE SURRY HILLS SYDNEY NSW 2010 T +61 2 9101 1111 F +61 2 9101 1100

PROJECT ADDRESS: 21-27 BAY STREET, DOUBLE BAY NSW 2028

DRAWING TITLE: SCALE: NTS SOLAR ACCESS 3pm - JUNE 21st ISSUE DATE: 15/09/21

DRAWN BY: CHECKED: REVISION: Ε PROJECT REF.: DWG NO.: 20-072 DA 9302