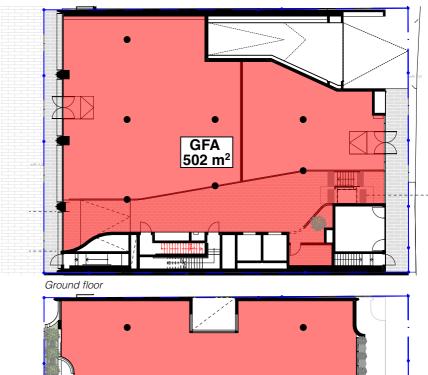

cinema, and the like, in a basement or attic,

### but excludes:

- (d) any area for common vertical circulation, such as lifts and stairs, and (e) any basement:
- (e) any basement:

  (i) storage, and

  (ii) vehicular access, loading areas, garbage and services, and

  (f) plant rooms, lift towers and other areas used exclusively for mechanical services or ducting, and

  (g) car parking to meet any requirements of the consent authority (including access to that car parking), and

  (h) appears used for the loading or unleading of goods (including).
- (h) any space used for the loading or unloading of goods (including access to it), and
- (i) terraces and balconies with outer walls less than 1.4 metres high, and
- (j) voids above a floor at the level of a storey or storey above.













|         | _ |  |
|---------|---|--|
|         |   |  |
| 01/01   | 1 |  |
| _evei • | 4 |  |
|         |   |  |
|         |   |  |

| REV | DESCRIPTION                           |
|-----|---------------------------------------|
| A   | DEVELOPMENT APPLICATION               |
| В   | ADDITIONAL INFORMATION - STOP THE CLO |
| C   | WITHOUT PREJUDICE                     |
| D   | S34 CONFERENCE                        |
|     |                                       |

|       | DATE     | GENERALI          |
|-------|----------|-------------------|
|       | 18/12/20 |                   |
| CLOCK | 04/02/21 | ALL WORK AUSTRALL |

ALL CONSTRUCTION TO COMPLY AT MINIMUM W/ BCA CLAUSES & AUSTRALIAN STANDARDS

Level 3

ARCHITECT: MHNDUNION

35 RICHARDS LANE SURRY HILLS SYDNEY NSW 2010 T +61