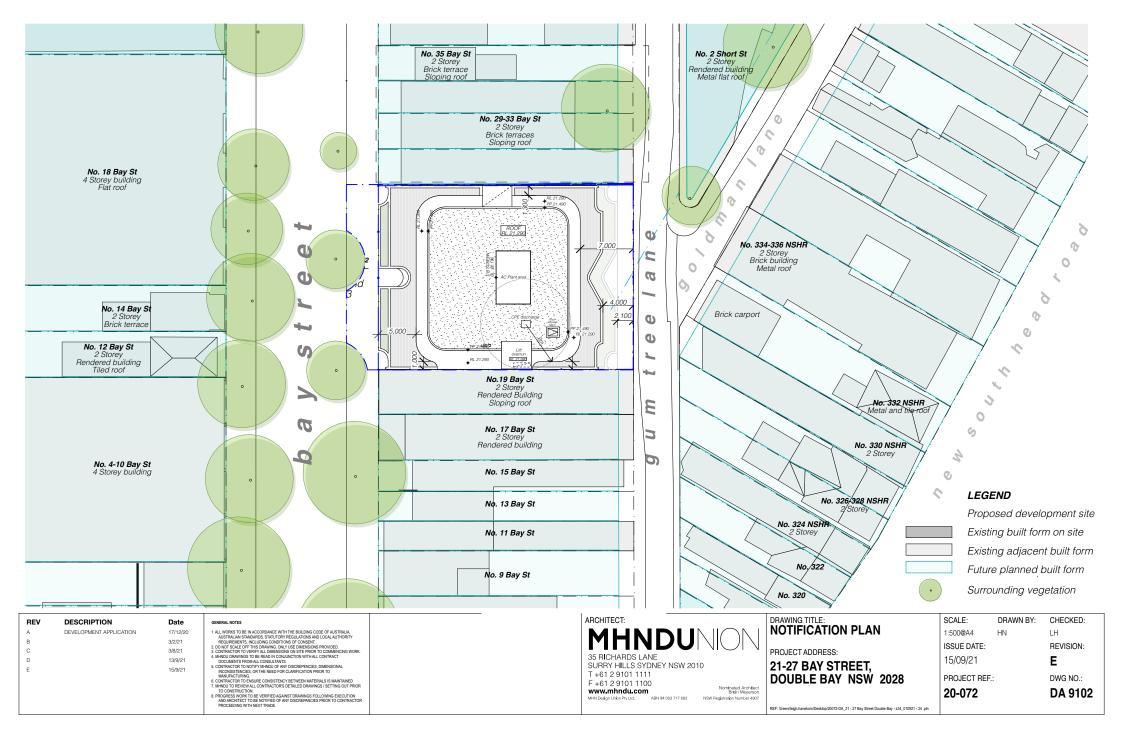

PROJECT ADDRESS: 21-27 BAY STREET, DOUBLE BAY NSW 2028

SITE CONTEXT

DRAWING TITLE:

SCALE: DRAWN BY: NTS ISSUE DATE: 15/09/21

REVISION: Ε PROJECT REF.: DWG NO.: 20-072 **DA 1000** 

CHECKED:

| A | DEVELOPMENT APPL  |
|---|-------------------|
| В | ADDITIONAL INFORM |
| С | WITHOUT PREJUDIC  |
| D | S34 CONFERENCE    |
| E | S34 CONFERENCE    |
|   |                   |