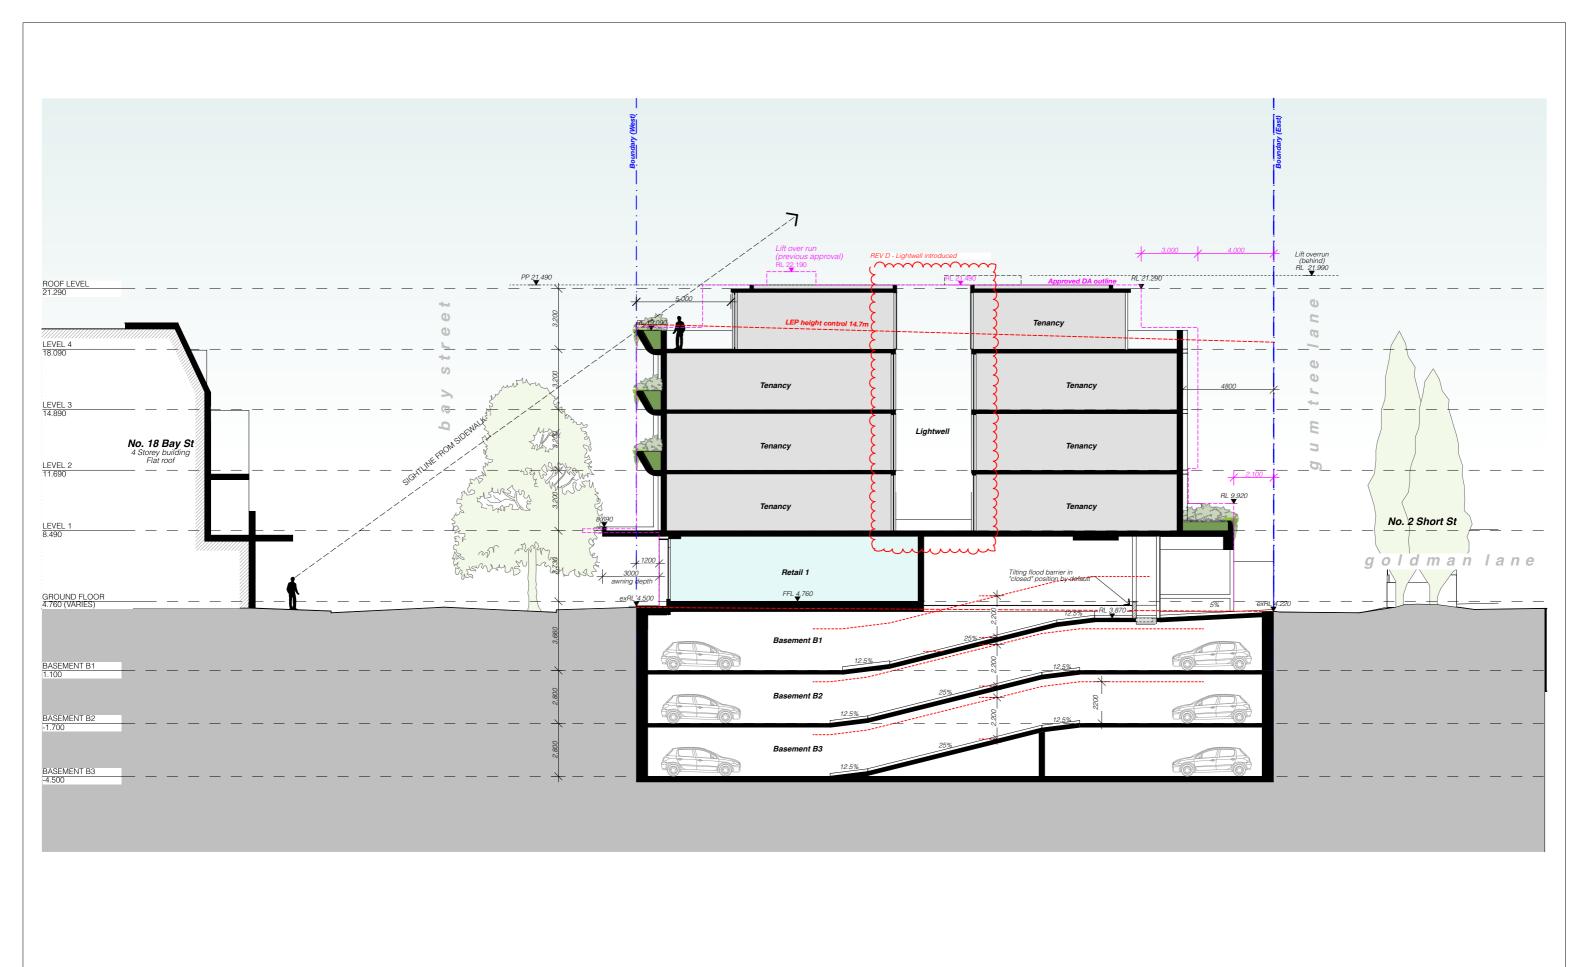

### DRAWING TITLE: **SECTION B**

PROJECT ADDRESS: 21-27 BAY STREET, DOUBLE BAY NSW 2028

| SCALE:        | DRAWN BY: |
|---------------|-----------|
| 1:200@A3      | HN        |
| ISSUE DATE:   |           |
| 15/09/21      |           |
| PROJECT REF.: |           |