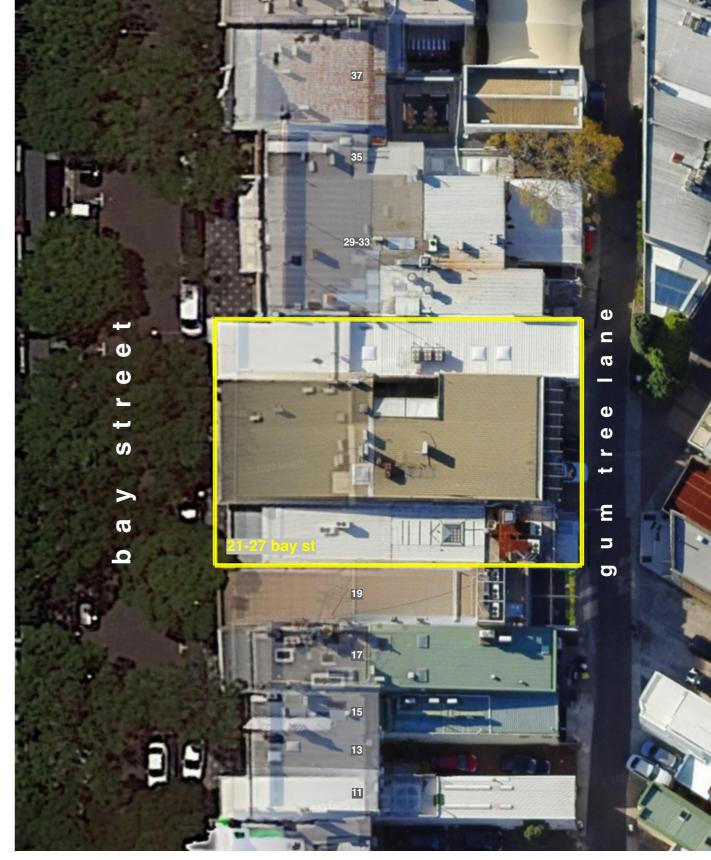

**Greater context - location plan**Obtained from Google Earth 29-10-2020

**Local context - location plan** Obtained from Google Earth 29-10-2020

REV DESCRIPTION

35 RICHARDS LANE SURRY HILLS SYDNEY NSW 2010 T +61 2 9101 1111 F +61 2 9101 1100

PROJECT ADDRESS: 21-27 BAY STREET, DOUBLE BAY NSW 2028

SITE CONTEXT

DRAWING TITLE:

SCALE: DRAWN BY: NTS ISSUE DATE: 15/09/21

REVISION: Ε PROJECT REF.: DWG NO.: 20-072 **DA 1000** 

CHECKED:

| A | DEVELOPMENT APPL  |
|---|-------------------|
| В | ADDITIONAL INFORM |
| С | WITHOUT PREJUDIC  |
| D | S34 CONFERENCE    |
| E | S34 CONFERENCE    |
|   |                   |