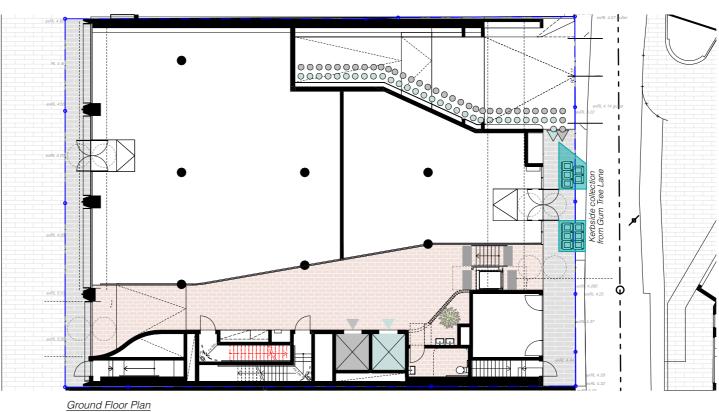

### PROJECT

NEW FIVE (5) STOREY COMMERCIAL DEVELOPMENT INCLUDING FOUR (4) FLOORS OF COMMERCIAL OFFICE SPACES, 2 RETAIL TENANCIES ON THE GROUND FLOOR, AND THREE (3) LEVELS OF UNDERGROUND CAR PARKING