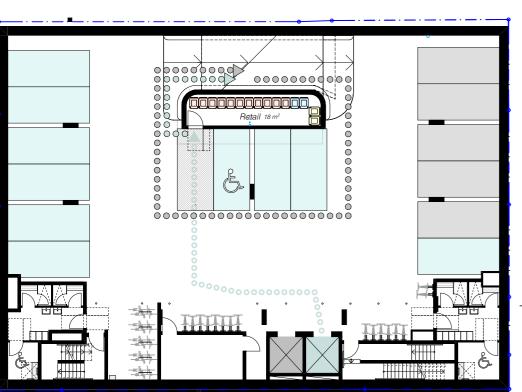

### 21-27 BAY STREET, DOUBLE BAY, NSW

DRAWING LIST

| NO.:               | LAYOUT NAME                                                                       | REV | DATE                 |
|--------------------|-----------------------------------------------------------------------------------|-----|----------------------|
| DA 0000            | COVERPAGE                                                                         | E E | 15/09/21             |
| DA 1000            | SITE CONTEXT                                                                      | E   | 15/09/21             |
| DA 1000<br>DA 1001 | SITE ANALYSIS PLAN                                                                | E   | 15/09/21             |
| DA 1001<br>DA 1002 | SITE & ROOF PLAN                                                                  | E   | 15/09/21             |
| DA 1002            | BASEMENT B3 PLAN                                                                  | E   | 15/09/21             |
| DA 2000<br>DA 2001 | BASEMENT B2 PLAN                                                                  | E   | 15/09/21             |
| DA 2001<br>DA 2002 | BASEMENT B1 PLAN                                                                  | E   | 15/09/21             |
| DA 2002<br>DA 2003 | GROUND FLOOR PLAN                                                                 | E   | 15/09/21             |
| DA 2003            | LEVEL 1 FLOOR PLAN                                                                | E   | 15/09/21             |
| DA 2004<br>DA 2005 | LEVEL 2 FLOOR PLAN                                                                | E   |                      |
| DA 2005<br>DA 2006 | LEVEL 3 FLOOR PLAN                                                                | E   | 15/09/21<br>15/09/21 |
| DA 2006<br>DA 2007 | LEVEL 3 FLOOR FLAN                                                                | E   | 15/09/21             |
| DA 2007<br>DA 2008 | ROOF PLAN                                                                         | E   | 15/09/21             |
| DA 2006            | ELEVATION NORTH                                                                   | E   | 15/09/21             |
| DA 2400<br>DA 2401 | ELEVATION NORTH ELEVATION SOUTH                                                   | E   | 15/09/21             |
| DA 2401<br>DA 2402 | ELEVATION SOUTH<br>ELEVATION EAST                                                 | E   | 15/09/21             |
| DA 2402<br>DA 2403 | ELEVATION WEST                                                                    | E   |                      |
| DA 2403<br>DA 2404 | BAY STREET ELEVATION                                                              | E   | 15/09/21             |
| DA 2404<br>DA 2405 |                                                                                   | E   | 15/09/21             |
| DA 2405<br>DA 2406 | PERSPECTIVE VIEWS - BAY STREET (SHEET 1) PERSPECTIVE VIEWS - BAY STREET (SHEET 2) | E   | 15/09/21             |
| DA 2406<br>DA 2407 | PERSPECTIVE VIEWS - THROUGH-SITE LINK                                             | E   | 15/09/21             |
| DA 2407<br>DA 2408 | PERSPECTIVE VIEWS - THROUGH-SITE LINK PERSPECTIVE VIEWS - GUM TREE LANE (SHEE     | E   | 15/09/21             |
| DA 2408<br>DA 2500 | SECTION A                                                                         | E   | 15/09/21             |
| DA 2500<br>DA 2501 | SECTION A<br>SECTION B                                                            | E   | 15/09/21             |
| DA 2501<br>DA 2502 | SECTION C                                                                         | E   | 15/09/21             |
| DA 2502<br>DA 2503 | SECTION D                                                                         | E   | 15/09/21             |
| DA 2003<br>DA 4001 | LONGITUDINAL DRIVEWAY SECTION                                                     | E   | 15/09/21             |
| DA 4001<br>DA 4002 | LONGITUDINAL DRIVEWAY SECTION  LONGITUDINAL DRIVEWAY SECTION                      | E   | 15/09/21             |
| DA 4002<br>DA 6000 | SAMPLE BOARD OF MATERIALS AND COLOURS                                             | E   | 15/09/21             |
|                    | PHOTOMONTAGE - BAY ST                                                             | E   | 15/09/21             |
| DA 6001            | PHOTOMONTAGE - BAY ST<br>PHOTOMONTAGE - GUM TREE LANE                             | E   | 15/09/21             |
| DA 6002            | GFA DIAGRAMS                                                                      | E   | 15/09/21             |
| DA 9100            | WASTE MANAGEMENT PLAN                                                             | E   | 15/09/21             |
| DA 9101<br>DA 9102 | NOTIFICATION PLAN                                                                 | E   | 15/09/21             |
|                    |                                                                                   | E   | 15/09/21             |
| DA 9103            | NOTIFICATION PLAN                                                                 |     | 15/09/21             |
| DA 9300            | SOLAR ACCESS 9-11am - JUNE 21st                                                   | E   | 15/09/21             |
| DA 9301            | SOLAR ACCESS 12-2pm - JUNE 21st                                                   | E   | 15/09/21             |
| DA 9302            | SOLAR ACCESS 3pm - JUNE 21st                                                      | E   | 15/09/21             |