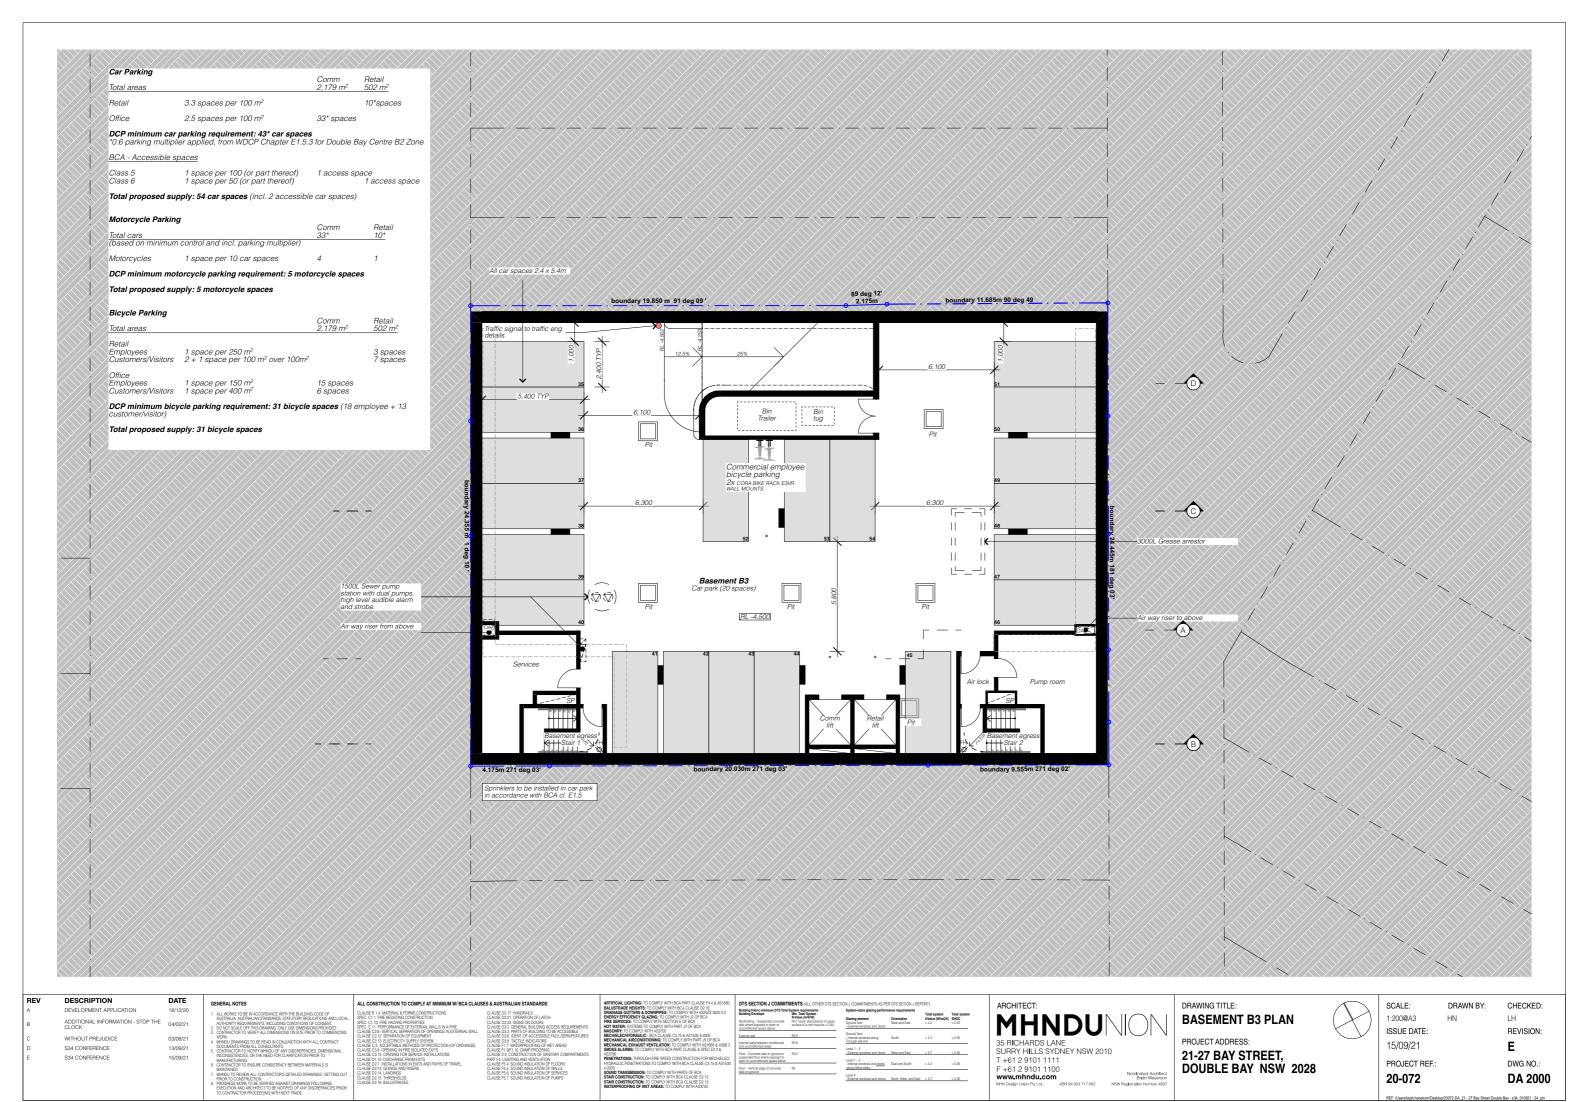

### 21-27 BAY STREET, DOUBLE BAY, NSW

DRAWING LIST

| NO.:               | LAYOUT NAME                                                                       | REV | DATE                 |
|--------------------|-----------------------------------------------------------------------------------|-----|----------------------|
| DA 0000            | COVERPAGE                                                                         | E E | 15/09/21             |
| DA 1000            | SITE CONTEXT                                                                      | E   | 15/09/21             |
| DA 1000<br>DA 1001 | SITE ANALYSIS PLAN                                                                | E   | 15/09/21             |
| DA 1001<br>DA 1002 | SITE & ROOF PLAN                                                                  | E   | 15/09/21             |
| DA 1002            | BASEMENT B3 PLAN                                                                  | E   | 15/09/21             |
| DA 2000<br>DA 2001 | BASEMENT B2 PLAN                                                                  | E   | 15/09/21             |
| DA 2001<br>DA 2002 | BASEMENT B1 PLAN                                                                  | E   | 15/09/21             |
| DA 2002<br>DA 2003 | GROUND FLOOR PLAN                                                                 | E   | 15/09/21             |
| DA 2003            | LEVEL 1 FLOOR PLAN                                                                | E   | 15/09/21             |
| DA 2004<br>DA 2005 | LEVEL 2 FLOOR PLAN                                                                | E   |                      |
| DA 2005<br>DA 2006 | LEVEL 3 FLOOR PLAN                                                                | E   | 15/09/21<br>15/09/21 |
| DA 2006<br>DA 2007 | LEVEL 3 FLOOR FLAN                                                                | E   | 15/09/21             |
| DA 2007<br>DA 2008 | ROOF PLAN                                                                         | E   | 15/09/21             |
| DA 2006            | ELEVATION NORTH                                                                   | E   | 15/09/21             |
| DA 2400<br>DA 2401 | ELEVATION NORTH ELEVATION SOUTH                                                   | E   | 15/09/21             |
| DA 2401<br>DA 2402 | ELEVATION SOUTH<br>ELEVATION EAST                                                 | E   | 15/09/21             |
| DA 2402<br>DA 2403 | ELEVATION WEST                                                                    | E   |                      |
| DA 2403<br>DA 2404 | BAY STREET ELEVATION                                                              | E   | 15/09/21             |
| DA 2404<br>DA 2405 |                                                                                   | E   | 15/09/21             |
| DA 2405<br>DA 2406 | PERSPECTIVE VIEWS - BAY STREET (SHEET 1) PERSPECTIVE VIEWS - BAY STREET (SHEET 2) | E   | 15/09/21             |
| DA 2406<br>DA 2407 | PERSPECTIVE VIEWS - THROUGH-SITE LINK                                             | E   | 15/09/21             |
| DA 2407<br>DA 2408 | PERSPECTIVE VIEWS - THROUGH-SITE LINK PERSPECTIVE VIEWS - GUM TREE LANE (SHEE     | E   | 15/09/21             |
| DA 2408<br>DA 2500 | SECTION A                                                                         | E   | 15/09/21             |
| DA 2500<br>DA 2501 | SECTION A<br>SECTION B                                                            | E   | 15/09/21             |
| DA 2501<br>DA 2502 | SECTION C                                                                         | E   | 15/09/21             |
| DA 2502<br>DA 2503 | SECTION D                                                                         | E   | 15/09/21             |
| DA 2003<br>DA 4001 | LONGITUDINAL DRIVEWAY SECTION                                                     | E   | 15/09/21             |
| DA 4001<br>DA 4002 | LONGITUDINAL DRIVEWAY SECTION  LONGITUDINAL DRIVEWAY SECTION                      | E   | 15/09/21             |
| DA 4002<br>DA 6000 | SAMPLE BOARD OF MATERIALS AND COLOURS                                             | E   | 15/09/21             |
|                    | PHOTOMONTAGE - BAY ST                                                             | E   | 15/09/21             |
| DA 6001            | PHOTOMONTAGE - BAY ST<br>PHOTOMONTAGE - GUM TREE LANE                             | E   | 15/09/21             |
| DA 6002            | GFA DIAGRAMS                                                                      | E   | 15/09/21             |
| DA 9100            | WASTE MANAGEMENT PLAN                                                             | E   | 15/09/21             |
| DA 9101<br>DA 9102 | NOTIFICATION PLAN                                                                 | E   | 15/09/21             |
|                    |                                                                                   | E   | 15/09/21             |
| DA 9103            | NOTIFICATION PLAN                                                                 |     | 15/09/21             |
| DA 9300            | SOLAR ACCESS 9-11am - JUNE 21st                                                   | E   | 15/09/21             |
| DA 9301            | SOLAR ACCESS 12-2pm - JUNE 21st                                                   | E   | 15/09/21             |
| DA 9302            | SOLAR ACCESS 3pm - JUNE 21st                                                      | E   | 15/09/21             |

35 RICHARDS LANE SURRY HILLS SYDNEY NSW 2010 T +61 2 9101 1111 F +61 2 9101 1100

21-27 BAY STREET, **DOUBLE BAY NSW 2028** 

PROJECT REF.: 20-072

DWG NO.:

**DA 2001** 

| A | DEVELOPMENT APPLIC  |
|---|---------------------|
| В | ADDITIONAL INFORMAT |
| С | WITHOUT PREJUDICE   |
| D | S34 CONFERENCE      |
| E | S34 CONFERENCE      |
|   |                     |
|   |                     |