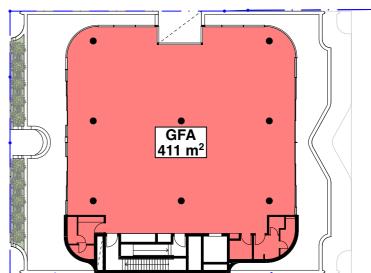

### **GFA DIAGRAMS**

### WOOLLAHRA MUNICIPAL COUNCIL LEP 2014 GFA Definition:

gross floor area means the sum of the floor area of each floor of a building measured from the internal face of external walls, or from the internal face of walls separating the building from any other building, measured at a height of 1.4 metres above the floor, and includes:

- (a) the area of a mezzanine, and(b) habitable rooms in a basement or an attic, and(c) any shop, auditorium, cinema, and the like, in a basement or attic,

### but excludes:

- (d) any area for common vertical circulation, such as lifts and stairs, and (e) any basement:
- (e) any basement:

  (i) storage, and

  (ii) vehicular access, loading areas, garbage and services, and

  (f) plant rooms, lift towers and other areas used exclusively for mechanical services or ducting, and

  (g) car parking to meet any requirements of the consent authority (including access to that car parking), and