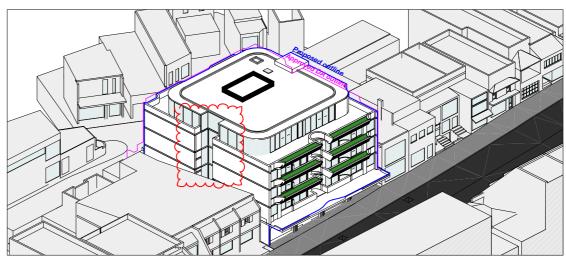

|  |
|-----|---------------------------------------|--|
| A   | DEVELOPMENT APPLICATION               |  |
| В   | ADDITIONAL INFORMATION - STOP THE CLO |  |
| С   | WITHOUT PREJUDICE                     |  |
| D   | S34 CONFERENCE                        |  |
| Ε   | S34 CONFERENCE                        |  |
|     |                                       |  |
|     |                                       |  |

35 RICHARDS LANE SURRY HILLS SYDNEY NSW 2010 T +61 2 9101 1110 F +61 2 9101 1100 www.mhndu.com WHOlegip Ustor Pty Ltd. 48N 94 003 717 682 NS

DRAWING TITLE: SOLAR ACCESS 9-11am - JUNE 21st PROJECT ADDRESS: 21-27 BAY STREET, DOUBLE BAY NSW 2028

SCALE: NTS ISSUE DATE: 15/09/21 PROJECT REF.:

DRAWN BY: CHECKED: REVISION: Ε DWG NO.: 20-072 DA 9300









12pm 21 June



1pm 21 June



| ٠V | DESCRIPTION                             |
|----|-----------------------------------------|
|    | DEVELOPMENT APPLICATION                 |
|    | ADDITIONAL INFORMATION - STOP THE CLOCK |
|    | WITHOUT PREJUDICE                       |
|    | S34 CONFERENCE                          |
|    |                                         |

35 RICHARDS LANE SURRY HILLS SYDNEY NSW 2010 T +61 2 9101 1111 F +61 2 9101 1100

DRAWING TITLE: SOLAR ACCESS 12-2pm - JUNE 21st PROJECT ADDRESS: 21-27 BAY STREET, DOUBLE BAY NSW 2028

SCALE: NTS ISSUE DATE: 15/09/21

20-072

DRAWN BY: CHECKED: REVISION: Ε PROJECT REF.: DWG NO.:

DA 9301





REV DESCRIPTION

ALL CONSTRUCTION TO COMPLY AT MINIMUM W/BCA CLAUSES & AUSTRALIAN STANDARDS

35 RICHARDS LANE SURRY HILLS SYDNEY NSW 2010 T +61 2