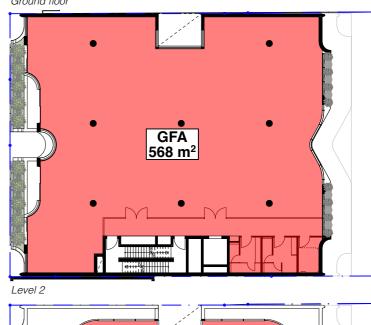

inema, and the like, in a basement or attic,

### but excludes:

- (d) any area for common vertical circulation, such as lifts and stairs, and (e) any basement:
- (e) any basement:

  (i) storage, and

  (ii) vehicular access, loading areas, garbage and services, and

  (f) plant rooms, lift towers and other areas used exclusively for mechanical services or ducting, and

  (g) car parking to meet any requirements of the consent authority (including access to that car parking), and

  (h) appears used for the loading or unleading of goods (including).
- (h) any space used for the loading or unloading of goods (including access to it), and
- (i) terraces and balconies with outer walls less than 1.4 metres high, and
- (j) voids above a floor at the level of a storey or storey above.













|         | _ |  |
|---------|---|--|
|         |   |  |
| 01/01   | 1 |  |
| _evei • | 4 |  |
|         |   |  |
|         |   |  |

| REV | DESCRIPTION                           |
|-----|---------------------------------------|
| A   | DEVELOPMENT APPLICATION               |
| В   | ADDITIONAL INFORMATION - STOP THE CLO |
| C   | WITHOUT PREJUDICE                     |
| D   | S34 CONFERENCE                        |
|     |                                       |

|       | DATE     | GENERALI          |
|-------|----------|-------------------|
|       | 18/12/20 |                   |
| CLOCK | 04/02/21 | ALL WORK AUSTRALL |

ALL CONSTRUCTION TO COMPLY AT MINIMUM W/ BCA CLAUSES & AUSTRALIAN STANDARDS

Level 3

ARCHITECT: MHNDUNION

35 RICHARDS LANE SURRY HILLS SYDNEY NSW 2010 T +61 2