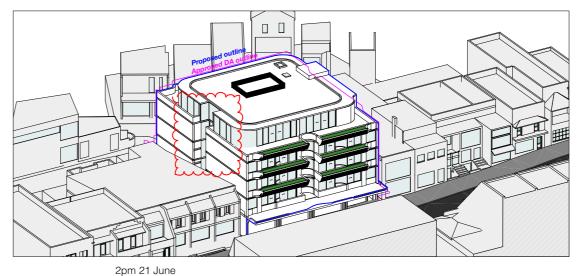

|  |
|-----|---------------------------------------|--|
| A   | DEVELOPMENT APPLICATION               |  |
| В   | ADDITIONAL INFORMATION - STOP THE CLO |  |
| С   | WITHOUT PREJUDICE                     |  |
| D   | S34 CONFERENCE                        |  |
| Ε   | S34 CONFERENCE                        |  |
|     |                                       |  |
|     |                                       |  |

35 RICHARDS LANE SURRY HILLS SYDNEY NSW 2010 T +61 2 9101 1110 F +61 2 9101 1100 www.mhndu.com WHOlegip Ustor Pty Ltd. 48N 94 003 717 682 NS

DRAWING TITLE: SOLAR ACCESS 9-11am - JUNE 21st PROJECT ADDRESS: 21-27 BAY STREET, DOUBLE BAY NSW 2028

SCALE: NTS ISSUE DATE: 15/09/21 PROJECT REF.:

DRAWN BY: CHECKED: REVISION: Ε DWG NO.: 20-072 DA 9300









12pm 21 June



1pm 21 June



| ٠V | DESCRIPTION                             |
|----|-----------------------------------------|
|    | DEVELOPMENT APPLICATION                 |
|    | ADDITIONAL INFORMATION - STOP THE CLOCK |
|    | WITHOUT PREJUDICE                       |
|    | S34 CONFERENCE                          |
|    |                                         |

35 RICHARDS LANE SURRY HILLS SYDNEY NSW 2010 T +61 2 9101 1111 F +61 2 9101 1100

DRAWING TITLE: SOLAR ACCESS 12-2pm - JUNE 21st PROJECT ADDRESS: 21-27 BAY STREET, DOUBLE BAY NSW 2028

SCALE: NTS ISSUE DATE: 15/09/21

20-072

DRAWN BY: CHECKED: REVISION: Ε PROJECT REF.: DWG NO.:

DA 9301





REV DESCRIPTION

ALL CONSTRUCTION TO COMPLY AT MINIMUM W/BCA CLAUSES & AUSTRALIAN STANDARDS

35 RICHARDS LANE SURRY HILLS SYDNEY NSW 2010 T +61 2 9101 1111 F +6