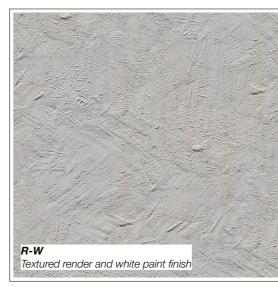

### SAMPLE BOARD OF MATERIALS AND COLOURS

| REV | DESCRIPTION                             |
|-----|-----------------------------------------|
| A   | DEVELOPMENT APPLICATION                 |
| В   | ADDITIONAL INFORMATION - STOP THE CLOCK |
| С   | WITHOUT PREJUDICE                       |
| D   | S34 CONFERENCE                          |

35 RICHARDS LANE SURRY HILLS SYDNEY NSW 2010 T +61 2 9101 1111 F +61 2 9101 1100

DRAWING TITLE:

SAMPLE BOARD OF MATERIALS
AND COLOURS
PROJECT ANDRESS. 21-27 BAY STREET, DOUBLE BAY NSW 2028

SCALE: CHECKED: NTS ISSUE DATE: REVISION: 15/09/21 Ε PROJECT REF.: DWG NO.: 20-072 **DA 6000** 