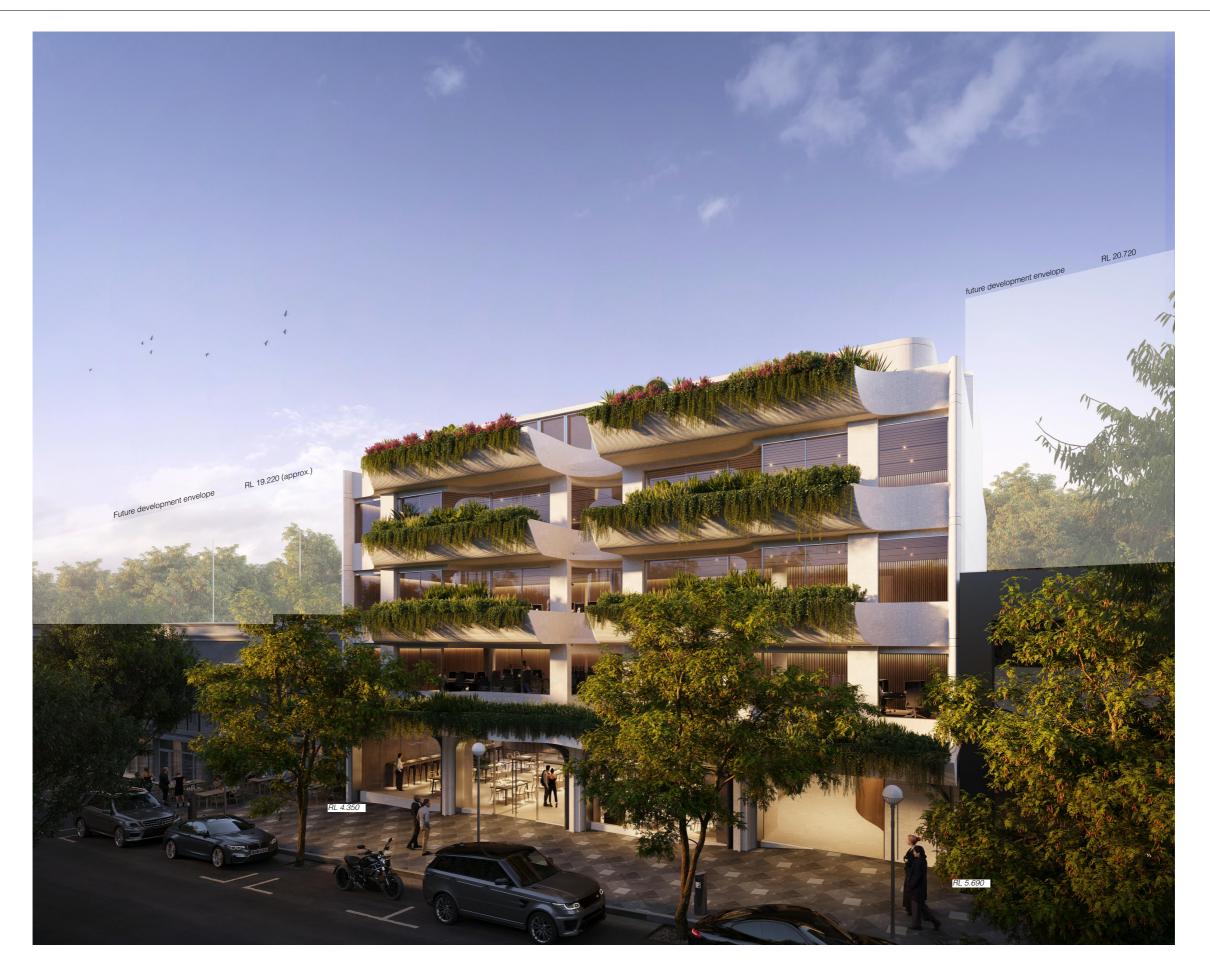

DRAWING TITLE:

PHOTOMONTAGE - BAY ST

PROJECT ADDRESS:
21-27 BAY STREET,
DOUBLE BAY NSW 2028

SCALE: DRAWN BY: CHECKED: NTS ISSUE DATE: REVISION: 15/09/21 Ε PROJECT REF.: DWG NO.:

20-072

DA 6001

REV DESCRIPTION