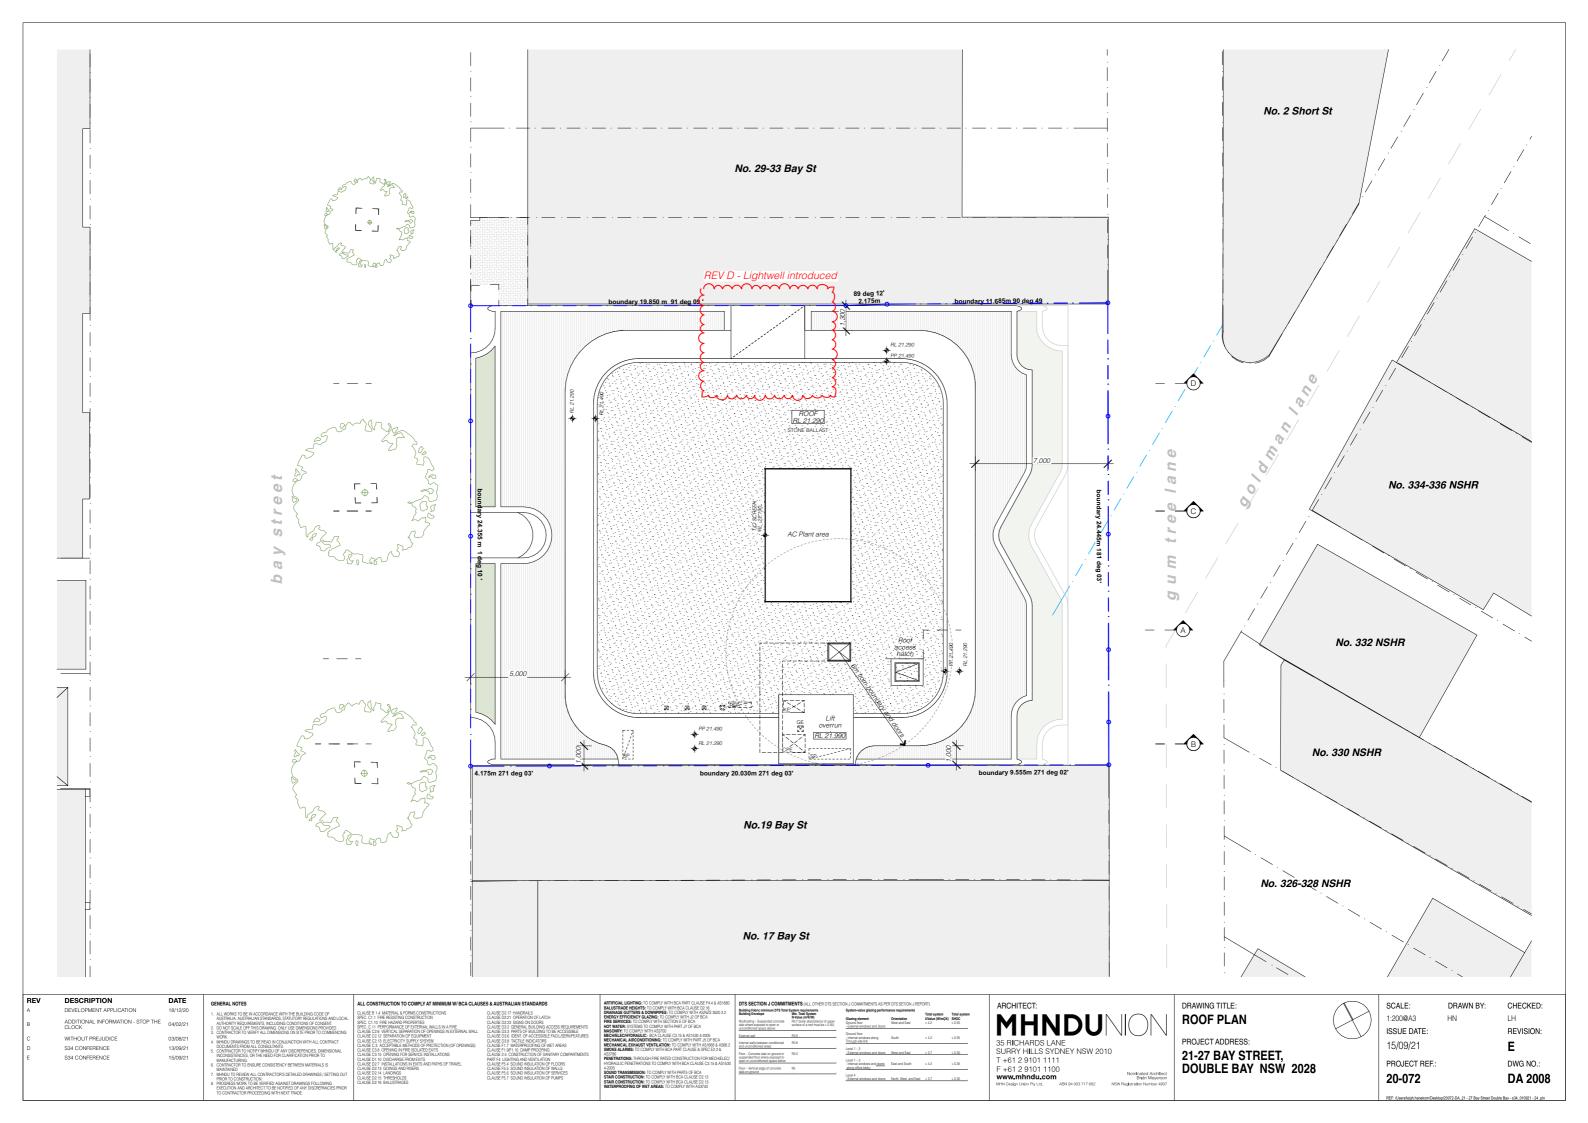

### 21-27 BAY STREET, DOUBLE BAY, NSW

DRAWING LIST

| NO.:               | LAYOUT NAME                                                                       | REV | DATE                 |
|--------------------|-----------------------------------------------------------------------------------|-----|----------------------|
| DA 0000            | COVERPAGE                                                                         | E E | 15/09/21             |
| DA 1000            | SITE CONTEXT                                                                      | E   | 15/09/21             |
| DA 1000<br>DA 1001 | SITE ANALYSIS PLAN                                                                | E   | 15/09/21             |
| DA 1001<br>DA 1002 | SITE & ROOF PLAN                                                                  | E   | 15/09/21             |
| DA 1002            | BASEMENT B3 PLAN                                                                  | E   | 15/09/21             |
| DA 2000<br>DA 2001 | BASEMENT B2 PLAN                                                                  | E   | 15/09/21             |
| DA 2001<br>DA 2002 | BASEMENT B1 PLAN                                                                  | E   | 15/09/21             |
| DA 2002<br>DA 2003 | GROUND FLOOR PLAN                                                                 | E   | 15/09/21             |
| DA 2003            | LEVEL 1 FLOOR PLAN                                                                | E   | 15/09/21             |
| DA 2004<br>DA 2005 | LEVEL 2 FLOOR PLAN                                                                | E   |                      |
| DA 2005<br>DA 2006 | LEVEL 3 FLOOR PLAN                                                                | E   | 15/09/21<br>15/09/21 |
| DA 2006<br>DA 2007 | LEVEL 3 FLOOR FLAN                                                                | E   | 15/09/21             |
| DA 2007<br>DA 2008 | ROOF PLAN                                                                         | E   | 15/09/21             |
| DA 2006            | ELEVATION NORTH                                                                   | E   | 15/09/21             |
| DA 2400<br>DA 2401 | ELEVATION NORTH ELEVATION SOUTH                                                   | E   | 15/09/21             |
| DA 2401<br>DA 2402 | ELEVATION SOUTH<br>ELEVATION EAST                                                 | E   | 15/09/21             |
| DA 2402<br>DA 2403 | ELEVATION WEST                                                                    | E   |                      |
| DA 2403<br>DA 2404 | BAY STREET ELEVATION                                                              | E   | 15/09/21             |
| DA 2404<br>DA 2405 |                                                                                   | E   | 15/09/21             |
| DA 2405<br>DA 2406 | PERSPECTIVE VIEWS - BAY STREET (SHEET 1) PERSPECTIVE VIEWS - BAY STREET (SHEET 2) | E   | 15/09/21             |
| DA 2406<br>DA 2407 | PERSPECTIVE VIEWS - THROUGH-SITE LINK                                             | E   | 15/09/21             |
| DA 2407<br>DA 2408 | PERSPECTIVE VIEWS - THROUGH-SITE LINK PERSPECTIVE VIEWS - GUM TREE LANE (SHEE     | E   | 15/09/21             |
| DA 2408<br>DA 2500 | SECTION A                                                                         | E   | 15/09/21             |
| DA 2500<br>DA 2501 | SECTION A<br>SECTION B                                                            | E   | 15/09/21             |
| DA 2501<br>DA 2502 | SECTION C                                                                         | E   | 15/09/21             |
| DA 2502<br>DA 2503 | SECTION D                                                                         | E   | 15/09/21             |
| DA 2003<br>DA 4001 | LONGITUDINAL DRIVEWAY SECTION                                                     | E   | 15/09/21             |
| DA 4001<br>DA 4002 | LONGITUDINAL DRIVEWAY SECTION  LONGITUDINAL DRIVEWAY SECTION                      | E   | 15/09/21             |
| DA 4002<br>DA 6000 | SAMPLE BOARD OF MATERIALS AND COLOURS                                             | E   | 15/09/21             |
|                    | PHOTOMONTAGE - BAY ST                                                             | E   | 15/09/21             |
| DA 6001            | PHOTOMONTAGE - BAY ST<br>PHOTOMONTAGE - GUM TREE LANE                             | E   | 15/09/21             |
| DA 6002            | GFA DIAGRAMS                                                                      | E   | 15/09/21             |
| DA 9100            | WASTE MANAGEMENT PLAN                                                             | E   | 15/09/21             |
| DA 9101<br>DA 9102 | NOTIFICATION PLAN                                                                 | E   | 15/09/21             |
|                    |                                                                                   | E   | 15/09/21             |
| DA 9103            | NOTIFICATION PLAN                                                                 |     | 15/09/21             |
| DA 9300            | SOLAR ACCESS 9-11am - JUNE 21st                                                   | E   | 15/09/21             |
| DA 9301            | SOLAR ACCESS 12-2pm - JUNE 21st                                                   | E   | 15/09/21             |
| DA 9302            | SOLAR ACCESS 3pm - JUNE 21st                                                      | E   | 15/09/21             |