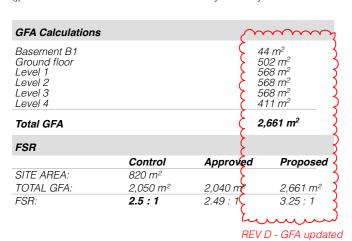

orium, cinema, and the like, in a basement or attic,

### but excludes:

- (d) any area for common vertical circulation, such as lifts and stairs, and (e) any basement:
- (e) any basement:

  (i) storage, and

  (ii) vehicular access, loading areas, garbage and services, and

  (f) plant rooms, lift towers and other areas used exclusively for mechanical services or ducting, and

  (g) car parking to meet any requirements of the consent authority (including access to that car parking), and

  (h) appears used for the loading or unleading of goods (including).
- (h) any space used for the loading or unloading of goods (including access to it), and
- (i) terraces and balconies with outer walls less than 1.4 metres high, and
- (j) voids above a floor at the level of a storey or storey above.













|         | _ |  |
|---------|---|--|
|         |   |  |
| 01/01   | 1 |  |
| _evei • | 4 |  |
|         |   |  |
|         |   |  |

| REV | DESCRIPTION                           |
|-----|---------------------------------------|
| A   | DEVELOPMENT APPLICATION               |
| В   | ADDITIONAL INFORMATION - STOP THE CLO |
| C   | WITHOUT PREJUDICE                     |
| D   | S34 CONFERENCE                        |
|     |                                       |

|       | DATE     | GENERALI          |
|-------|----------|-------------------|
|       | 18/12/20 |                   |
| CLOCK | 04/02/21 | ALL WORK AUSTRALL |

ALL CONSTRUCTION TO COMPLY AT MINIMUM W/ BCA CLAUSES & AUSTRALIAN STANDARDS

Level 3

ARCHITECT: MHNDUNION

35 RICHARDS LANE SURRY HILLS SYDNEY NSW 2010