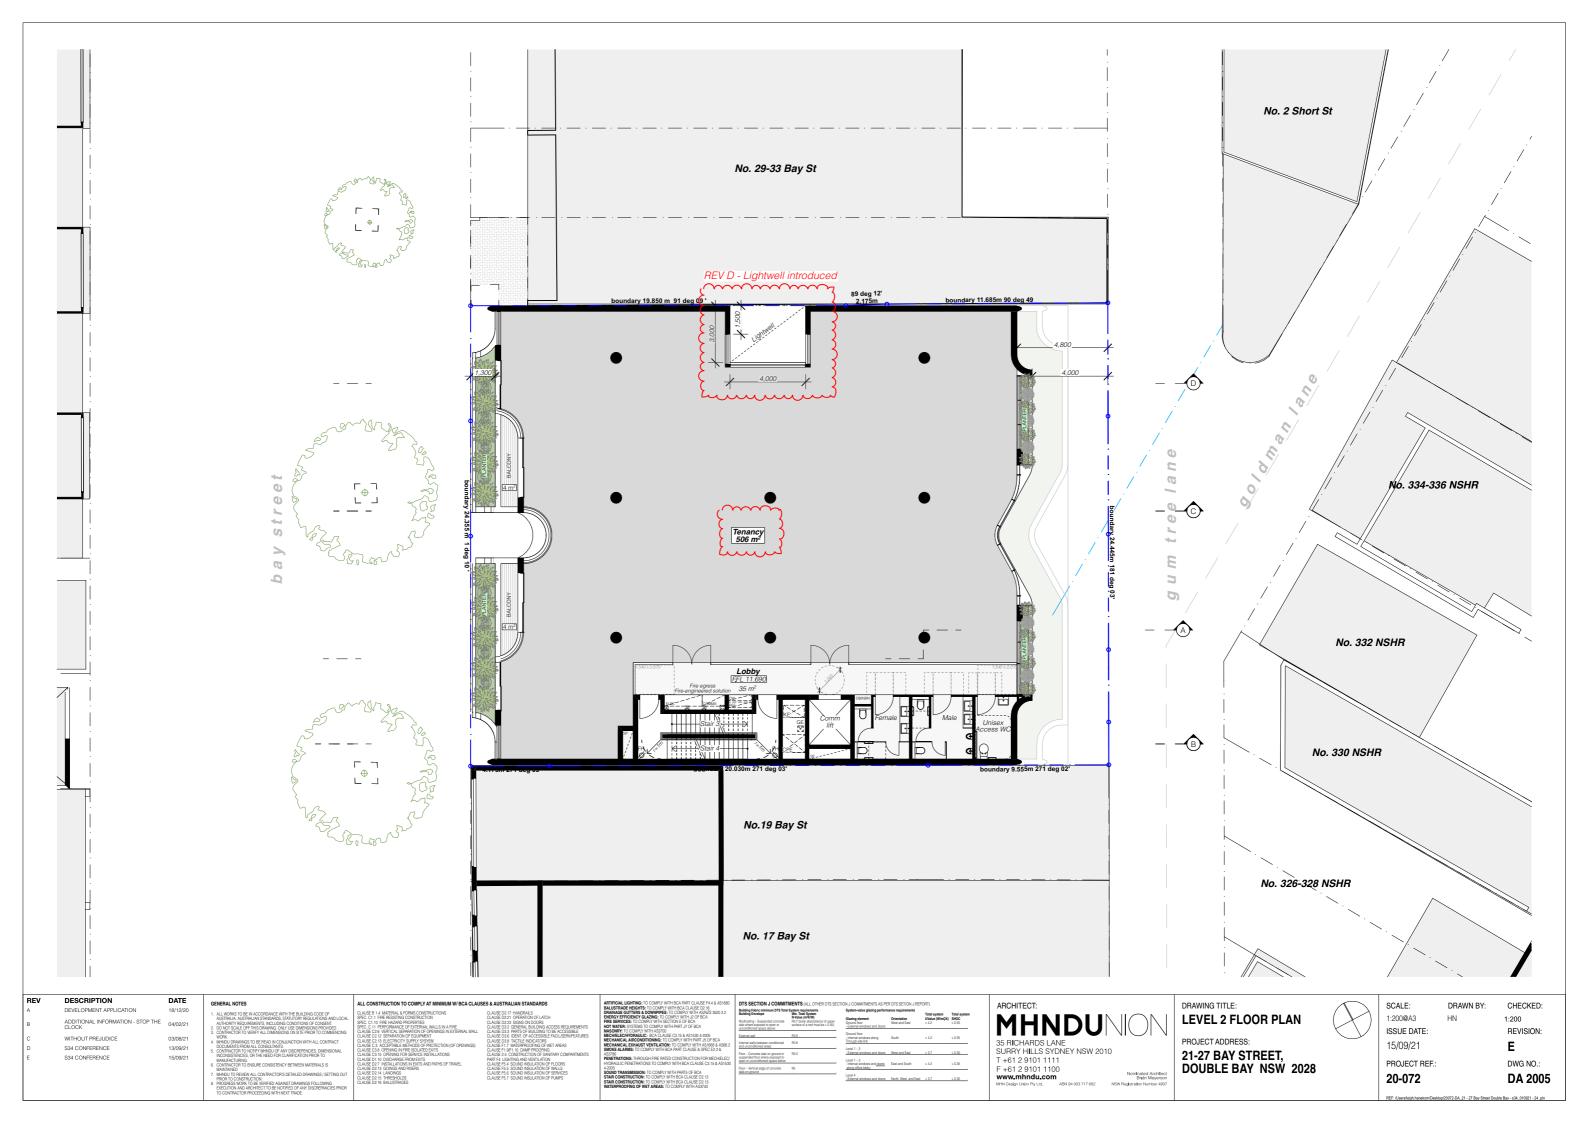

### 21-27 BAY STREET, DOUBLE BAY, NSW

DRAWING LIST

| NO.:               | LAYOUT NAME                                                                       | REV | DATE                 |
|--------------------|-----------------------------------------------------------------------------------|-----|----------------------|
| DA 0000            | COVERPAGE                                                                         | E E | 15/09/21             |
| DA 1000            | SITE CONTEXT                                                                      | E   | 15/09/21             |
| DA 1000<br>DA 1001 | SITE ANALYSIS PLAN                                                                | E   | 15/09/21             |
| DA 1001<br>DA 1002 | SITE & ROOF PLAN                                                                  | E   | 15/09/21             |
| DA 1002            | BASEMENT B3 PLAN                                                                  | E   | 15/09/21             |
| DA 2000<br>DA 2001 | BASEMENT B2 PLAN                                                                  | E   | 15/09/21             |
| DA 2001<br>DA 2002 | BASEMENT B1 PLAN                                                                  | E   | 15/09/21             |
| DA 2002<br>DA 2003 | GROUND FLOOR PLAN                                                                 | E   | 15/09/21             |
| DA 2003            | LEVEL 1 FLOOR PLAN                                                                | E   | 15/09/21             |
| DA 2004<br>DA 2005 | LEVEL 2 FLOOR PLAN                                                                | E   |                      |
| DA 2005<br>DA 2006 | LEVEL 3 FLOOR PLAN                                                                | E   | 15/09/21<br>15/09/21 |
| DA 2006<br>DA 2007 | LEVEL 3 FLOOR FLAN                                                                | E   | 15/09/21             |
| DA 2007<br>DA 2008 | ROOF PLAN                                                                         | E   | 15/09/21             |
| DA 2006            | ELEVATION NORTH                                                                   | E   | 15/09/21             |
| DA 2400<br>DA 2401 | ELEVATION NORTH ELEVATION SOUTH                                                   | E   | 15/09/21             |
| DA 2401<br>DA 2402 | ELEVATION SOUTH<br>ELEVATION EAST                                                 | E   | 15/09/21             |
| DA 2402<br>DA 2403 | ELEVATION WEST                                                                    | E   |                      |
| DA 2403<br>DA 2404 | BAY STREET ELEVATION                                                              | E   | 15/09/21             |
| DA 2404<br>DA 2405 |                                                                                   | E   | 15/09/21             |
| DA 2405<br>DA 2406 | PERSPECTIVE VIEWS - BAY STREET (SHEET 1) PERSPECTIVE VIEWS - BAY STREET (SHEET 2) | E   | 15/09/21             |
| DA 2406<br>DA 2407 | PERSPECTIVE VIEWS - THROUGH-SITE LINK                                             | E   | 15/09/21             |
| DA 2407<br>DA 2408 | PERSPECTIVE VIEWS - THROUGH-SITE LINK PERSPECTIVE VIEWS - GUM TREE LANE (SHEE     | E   | 15/09/21             |
| DA 2408<br>DA 2500 | SECTION A                                                                         | E   | 15/09/21             |
| DA 2500<br>DA 2501 | SECTION A<br>SECTION B                                                            | E   | 15/09/21             |
| DA 2501<br>DA 2502 | SECTION C                                                                         | E   | 15/09/21             |
| DA 2502<br>DA 2503 | SECTION D                                                                         | E   | 15/09/21             |
| DA 2003<br>DA 4001 | LONGITUDINAL DRIVEWAY SECTION                                                     | E   | 15/09/21             |
| DA 4001<br>DA 4002 | LONGITUDINAL DRIVEWAY SECTION  LONGITUDINAL DRIVEWAY SECTION                      | E   | 15/09/21             |
| DA 4002<br>DA 6000 | SAMPLE BOARD OF MATERIALS AND COLOURS                                             | E   | 15/09/21             |
|                    | PHOTOMONTAGE - BAY ST                                                             | E   | 15/09/21             |
| DA 6001            | PHOTOMONTAGE - BAY ST<br>PHOTOMONTAGE - GUM TREE LANE                             | E   | 15/09/21             |
| DA 6002            | GFA DIAGRAMS                                                                      | E   | 15/09/21             |
| DA 9100            | WASTE MANAGEMENT PLAN                                                             | E   | 15/09/21             |
| DA 9101<br>DA 9102 | NOTIFICATION PLAN                                                                 | E   | 15/09/21             |
|                    |                                                                                   | E   | 15/09/21             |
| DA 9103            | NOTIFICATION PLAN                                                                 |     | 15/09/21             |
| DA 9300            | SOLAR ACCESS 9-11am - JUNE 21st                                                   | E   | 15/09/21             |
| DA 9301            | SOLAR ACCESS 12-2pm - JUNE 21st                                                   | E   | 15/09/21             |
| DA 9302            | SOLAR ACCESS 3pm - JUNE 21st                                                      | E   | 15/09/21             |