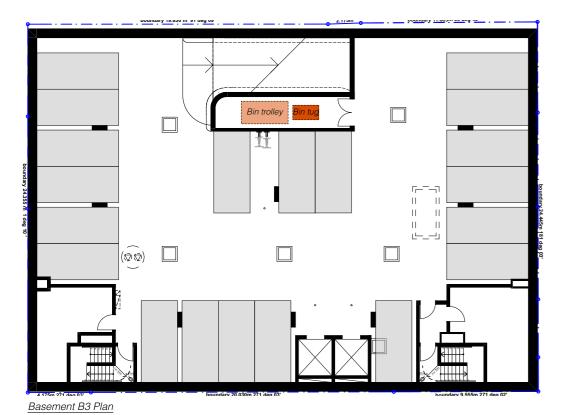

### 21-27 BAY STREET, DOUBLE BAY, NSW

DRAWING LIST

| NO.:               | LAYOUT NAME                                                                       | REV | DATE                 |
|--------------------|-----------------------------------------------------------------------------------|-----|----------------------|
| DA 0000            | COVERPAGE                                                                         | E E | 15/09/21             |
| DA 1000            | SITE CONTEXT                                                                      | E   | 15/09/21             |
| DA 1000<br>DA 1001 | SITE ANALYSIS PLAN                                                                | E   | 15/09/21             |
| DA 1001<br>DA 1002 | SITE & ROOF PLAN                                                                  | E   | 15/09/21             |
| DA 1002            | BASEMENT B3 PLAN                                                                  | E   | 15/09/21             |
| DA 2000<br>DA 2001 | BASEMENT B2 PLAN                                                                  | E   | 15/09/21             |
| DA 2001<br>DA 2002 | BASEMENT B1 PLAN                                                                  | E   | 15/09/21             |
| DA 2002<br>DA 2003 | GROUND FLOOR PLAN                                                                 | E   | 15/09/21             |
| DA 2003            | LEVEL 1 FLOOR PLAN                                                                | E   | 15/09/21             |
| DA 2004<br>DA 2005 | LEVEL 2 FLOOR PLAN                                                                | E   |                      |
| DA 2005<br>DA 2006 | LEVEL 3 FLOOR PLAN                                                                | E   | 15/09/21<br>15/09/21 |
| DA 2006<br>DA 2007 | LEVEL 3 FLOOR FLAN                                                                | E   | 15/09/21             |
| DA 2007<br>DA 2008 | ROOF PLAN                                                                         | E   | 15/09/21             |
| DA 2006            | ELEVATION NORTH                                                                   | E   | 15/09/21             |
| DA 2400<br>DA 2401 | ELEVATION NORTH ELEVATION SOUTH                                                   | E   | 15/09/21             |
| DA 2401<br>DA 2402 | ELEVATION SOUTH<br>ELEVATION EAST                                                 | E   | 15/09/21             |
| DA 2402<br>DA 2403 | ELEVATION WEST                                                                    | E   |                      |
| DA 2403<br>DA 2404 | BAY STREET ELEVATION                                                              | E   | 15/09/21             |
| DA 2404<br>DA 2405 |                                                                                   | E   | 15/09/21             |
| DA 2405<br>DA 2406 | PERSPECTIVE VIEWS - BAY STREET (SHEET 1) PERSPECTIVE VIEWS - BAY STREET (SHEET 2) | E   | 15/09/21             |
| DA 2406<br>DA 2407 | PERSPECTIVE VIEWS - THROUGH-SITE LINK                                             | E   | 15/09/21             |
| DA 2407<br>DA 2408 | PERSPECTIVE VIEWS - THROUGH-SITE LINK PERSPECTIVE VIEWS - GUM TREE LANE (SHEE     | E   | 15/09/21             |
| DA 2408<br>DA 2500 | SECTION A                                                                         | E   | 15/09/21             |
| DA 2500<br>DA 2501 | SECTION A<br>SECTION B                                                            | E   | 15/09/21             |
| DA 2501<br>DA 2502 | SECTION C                                                                         | E   | 15/09/21             |
| DA 2502<br>DA 2503 | SECTION D                                                                         | E   | 15/09/21             |
| DA 2003<br>DA 4001 | LONGITUDINAL DRIVEWAY SECTION                                                     | E   | 15/09/21             |
| DA 4001<br>DA 4002 | LONGITUDINAL DRIVEWAY SECTION  LONGITUDINAL DRIVEWAY SECTION                      | E   | 15/09/21             |
| DA 4002<br>DA 6000 | SAMPLE BOARD OF MATERIALS AND COLOURS                                             | E   | 15/09/21             |
|                    | PHOTOMONTAGE - BAY ST                                                             | E   | 15/09/21             |
| DA 6001            | PHOTOMONTAGE - BAY ST<br>PHOTOMONTAGE - GUM TREE LANE                             | E   | 15/09/21             |
| DA 6002            | GFA DIAGRAMS                                                                      | E   | 15/09/21             |
| DA 9100            | WASTE MANAGEMENT PLAN                                                             | E   | 15/09/21             |
| DA 9101<br>DA 9102 | NOTIFICATION PLAN                                                                 | E   | 15/09/21             |
|                    |                                                                                   | E   | 15/09/21             |
| DA 9103            | NOTIFICATION PLAN                                                                 |     | 15/09/21             |
| DA 9300            | SOLAR ACCESS 9-11am - JUNE 21st                                                   | E   | 15/09/21             |
| DA 9301            | SOLAR ACCESS 12-2pm - JUNE 21st                                                   | E   | 15/09/21             |
| DA 9302            | SOLAR ACCESS 3pm - JUNE 21st                                                      | E   | 15/09/21             |