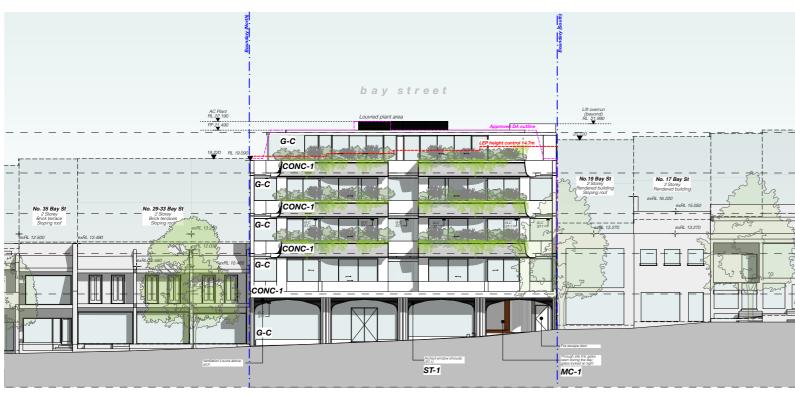

DA 2403

20-072

Bay Street Elevation Scale 1:400

REV DESCRIPTION

35 RICHARDS LANE SURRY HILLS SYDNEY NSW 2010 T +61 2 9101 1111 F +61 2 9101 1100

DRAWING TITLE: **BAY STREET ELEVATION** PROJECT ADDRESS: 21-27 BAY STREET,

**DOUBLE BAY NSW 2028** 

SCALE: DRAWN BY: CHECKED: 1:400@A3 ISSUE DATE: REVISION: 15/09/21 Ε PROJECT REF.: DWG NO.: 20-072 **DA 2404** 

Perspective - Bay Street (Footpath - West) Scale NTS

Perspective - Bay Street (Middle of the road) Scale NTS