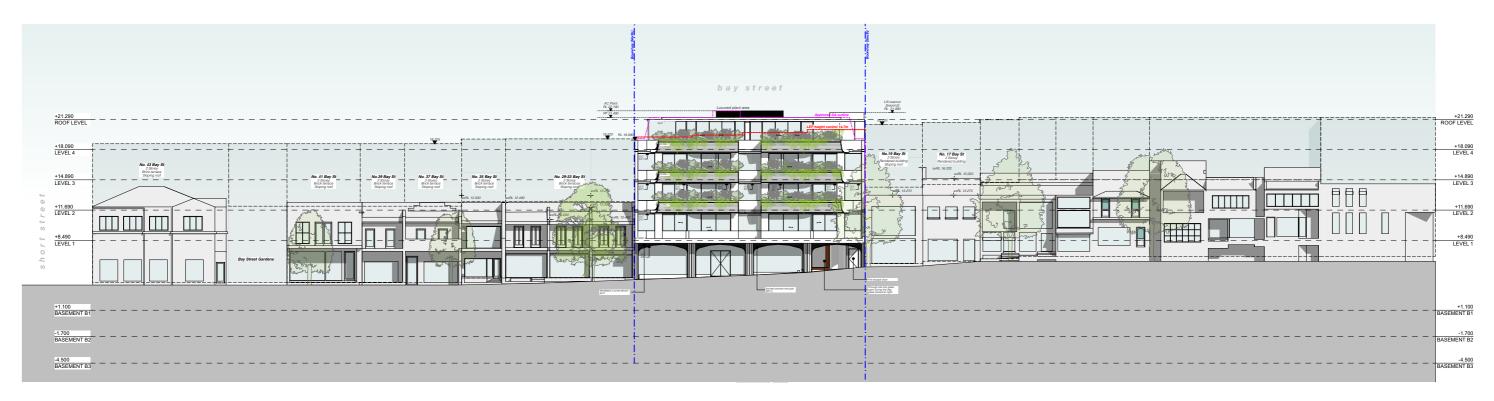

DA 2403

20-072

Bay Street Elevation Scale 1:400

REV DESCRIPTION

35 RICHARDS LANE SURRY HILLS SYDNEY NSW 2010 T +61 2 9101 1111 F +61 2 9101 1100

DRAWING TITLE: **BAY STREET ELEVATION** PROJECT ADDRESS: 21-27 BAY STREET,

**DOUBLE BAY NSW 2028** 

SCALE: DRAWN BY: CHECKED: 1:400@A3 ISSUE DATE: REVISION: 15/09/21 Ε PROJECT REF.: DWG NO.: 20-072 **DA 2404** 

Perspective - Bay Street (Footpath - West) Scale NTS

Perspective - Bay Street (Middle of the road) Scale NTS