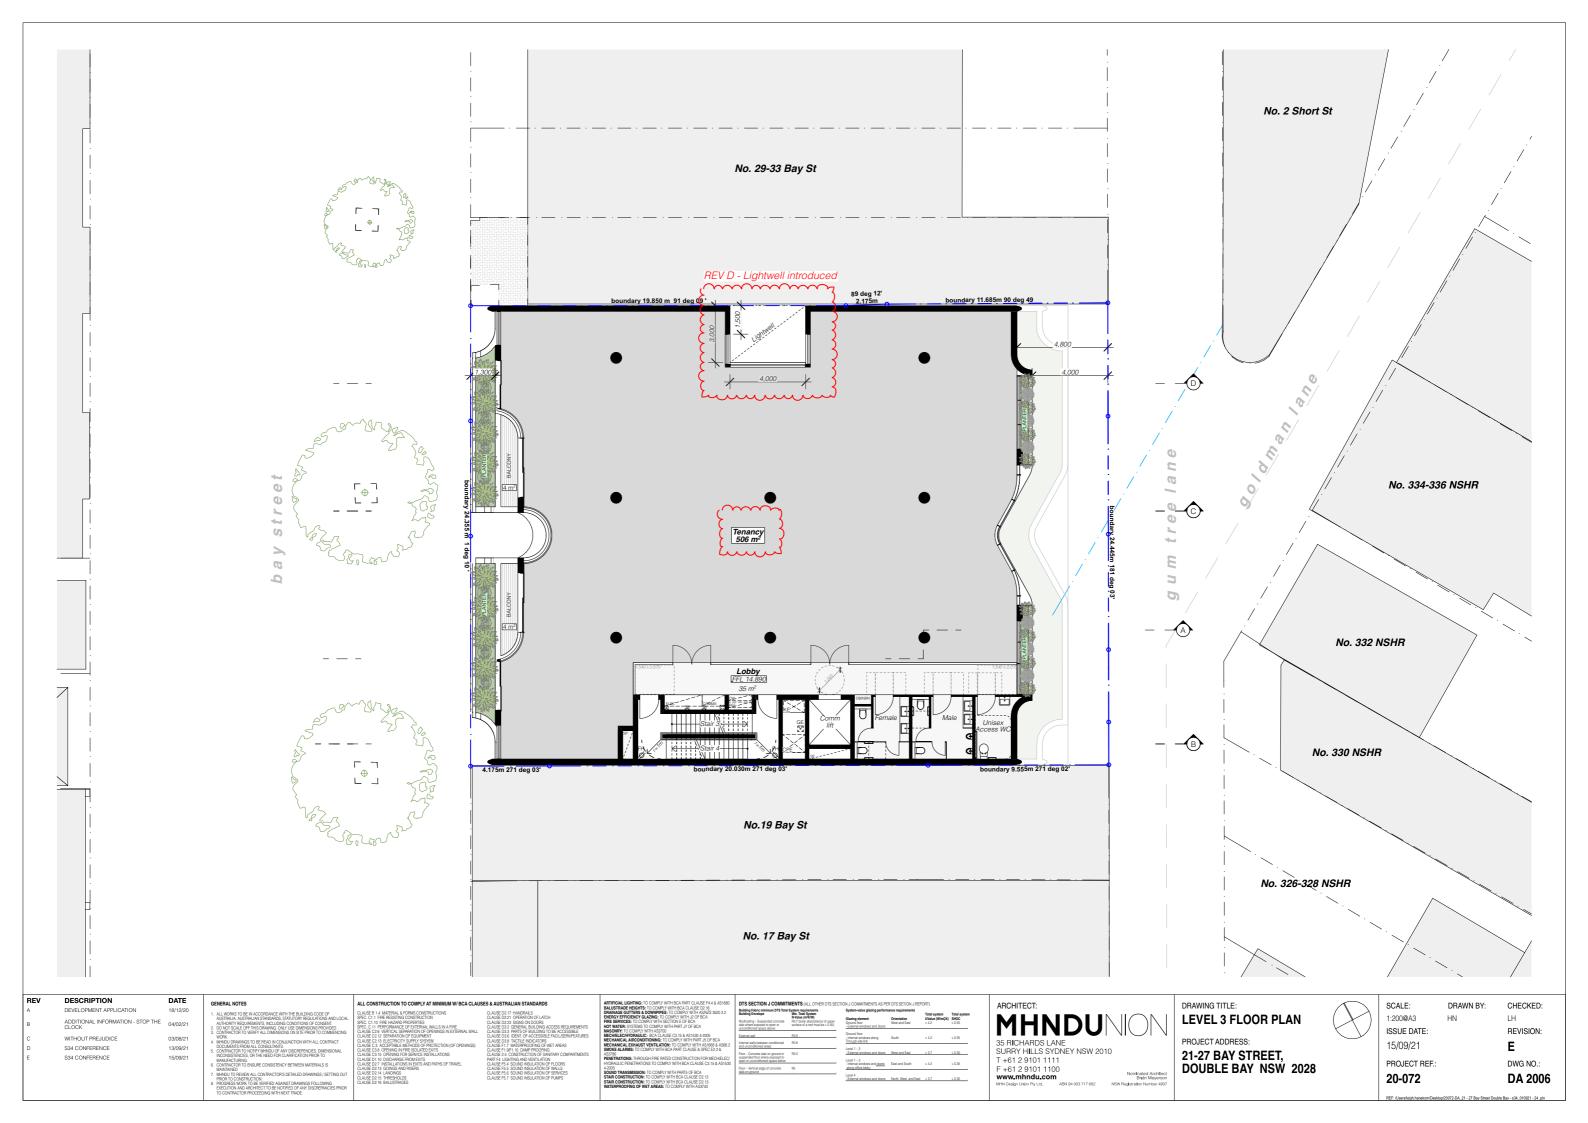

### 21-27 BAY STREET, DOUBLE BAY, NSW

DRAWING LIST

| NO.:               | LAYOUT NAME                                                                       | REV | DATE                 |
|--------------------|-----------------------------------------------------------------------------------|-----|----------------------|
| DA 0000            | COVERPAGE                                                                         | E E | 15/09/21             |
| DA 1000            | SITE CONTEXT                                                                      | E   | 15/09/21             |
| DA 1000<br>DA 1001 | SITE ANALYSIS PLAN                                                                | E   | 15/09/21             |
| DA 1001<br>DA 1002 | SITE & ROOF PLAN                                                                  | E   | 15/09/21             |
| DA 1002            | BASEMENT B3 PLAN                                                                  | E   | 15/09/21             |
| DA 2000<br>DA 2001 | BASEMENT B2 PLAN                                                                  | E   | 15/09/21             |
| DA 2001<br>DA 2002 | BASEMENT B1 PLAN                                                                  | E   | 15/09/21             |
| DA 2002<br>DA 2003 | GROUND FLOOR PLAN                                                                 | E   | 15/09/21             |
| DA 2003            | LEVEL 1 FLOOR PLAN                                                                | E   | 15/09/21             |
| DA 2004<br>DA 2005 | LEVEL 2 FLOOR PLAN                                                                | E   |                      |
| DA 2005<br>DA 2006 | LEVEL 3 FLOOR PLAN                                                                | E   | 15/09/21<br>15/09/21 |
| DA 2006<br>DA 2007 | LEVEL 3 FLOOR FLAN                                                                | E   | 15/09/21             |
| DA 2007<br>DA 2008 | ROOF PLAN                                                                         | E   | 15/09/21             |
| DA 2006            | ELEVATION NORTH                                                                   | E   | 15/09/21             |
| DA 2400<br>DA 2401 | ELEVATION NORTH ELEVATION SOUTH                                                   | E   | 15/09/21             |
| DA 2401<br>DA 2402 | ELEVATION SOUTH<br>ELEVATION EAST                                                 | E   | 15/09/21             |
| DA 2402<br>DA 2403 | ELEVATION WEST                                                                    | E   |                      |
| DA 2403<br>DA 2404 | BAY STREET ELEVATION                                                              | E   | 15/09/21             |
| DA 2404<br>DA 2405 |                                                                                   | E   | 15/09/21             |
| DA 2405<br>DA 2406 | PERSPECTIVE VIEWS - BAY STREET (SHEET 1) PERSPECTIVE VIEWS - BAY STREET (SHEET 2) | E   | 15/09/21             |
| DA 2406<br>DA 2407 | PERSPECTIVE VIEWS - THROUGH-SITE LINK                                             | E   | 15/09/21             |
| DA 2407<br>DA 2408 | PERSPECTIVE VIEWS - THROUGH-SITE LINK PERSPECTIVE VIEWS - GUM TREE LANE (SHEE     | E   | 15/09/21             |
| DA 2408<br>DA 2500 | SECTION A                                                                         | E   | 15/09/21             |
| DA 2500<br>DA 2501 | SECTION A<br>SECTION B                                                            | E   | 15/09/21             |
| DA 2501<br>DA 2502 | SECTION C                                                                         | E   | 15/09/21             |
| DA 2502<br>DA 2503 | SECTION D                                                                         | E   | 15/09/21             |
| DA 2003<br>DA 4001 | LONGITUDINAL DRIVEWAY SECTION                                                     | E   | 15/09/21             |
| DA 4001<br>DA 4002 | LONGITUDINAL DRIVEWAY SECTION  LONGITUDINAL DRIVEWAY SECTION                      | E   | 15/09/21             |
| DA 4002<br>DA 6000 | SAMPLE BOARD OF MATERIALS AND COLOURS                                             | E   | 15/09/21             |
|                    | PHOTOMONTAGE - BAY ST                                                             | E   | 15/09/21             |
| DA 6001            | PHOTOMONTAGE - BAY ST<br>PHOTOMONTAGE - GUM TREE LANE                             | E   | 15/09/21             |
| DA 6002            | GFA DIAGRAMS                                                                      | E   | 15/09/21             |
| DA 9100            | WASTE MANAGEMENT PLAN                                                             | E   | 15/09/21             |
| DA 9101<br>DA 9102 | NOTIFICATION PLAN                                                                 | E   | 15/09/21             |
|                    |                                                                                   | E   | 15/09/21             |
| DA 9103            | NOTIFICATION PLAN                                                                 |     | 15/09/21             |
| DA 9300            | SOLAR ACCESS 9-11am - JUNE 21st                                                   | E   | 15/09/21             |
| DA 9301            | SOLAR ACCESS 12-2pm - JUNE 21st                                                   | E   | 15/09/21             |
| DA 9302            | SOLAR ACCESS 3pm - JUNE 21st                                                      | E   | 15/09/21             |