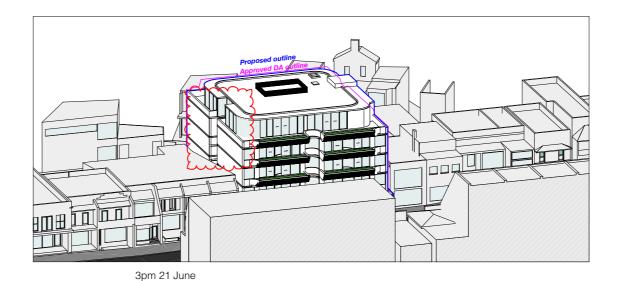

DOUBLE BAY NSW 2028

SCALE: NTS ISSUE DATE: 15/09/21 PROJECT REF.:

DRAWN BY: CHECKED: REVISION: Ε DWG NO.: 20-072 DA 9300









12pm 21 June



1pm 21 June



| ٠V | DESCRIPTION                             |
|----|-----------------------------------------|
|    | DEVELOPMENT APPLICATION                 |
|    | ADDITIONAL INFORMATION - STOP THE CLOCK |
|    | WITHOUT PREJUDICE                       |
|    | S34 CONFERENCE                          |
|    |                                         |

35 RICHARDS LANE SURRY HILLS SYDNEY NSW 2010 T +61 2 9101 1111 F +61 2 9101 1100

DRAWING TITLE: SOLAR ACCESS 12-2pm - JUNE 21st PROJECT ADDRESS: 21-27 BAY STREET, DOUBLE BAY NSW 2028

SCALE: NTS ISSUE DATE: 15/09/21

20-072

DRAWN BY: CHECKED: REVISION: Ε PROJECT REF.: DWG NO.:

DA 9301





REV DESCRIPTION

ALL CONSTRUCTION TO COMPLY AT MINIMUM W/BCA CLAUSES & AUSTRALIAN STANDARDS

35 RICHARDS LANE SURRY HILLS SYDNEY NSW 2010 T +61 2 9101 1111 F +61 2 9101 1100

PROJECT ADDRESS: 21-27 BAY STREET, DOUBLE BAY NSW 2028

DRAWING TITLE: SCALE: NTS SOLAR ACCESS 3pm - JUNE 21st ISSUE DATE: 15/09/21

DRAWN BY: CHECKED: REVISION: Ε PROJECT REF.: DWG NO.: 20-072 DA 9302