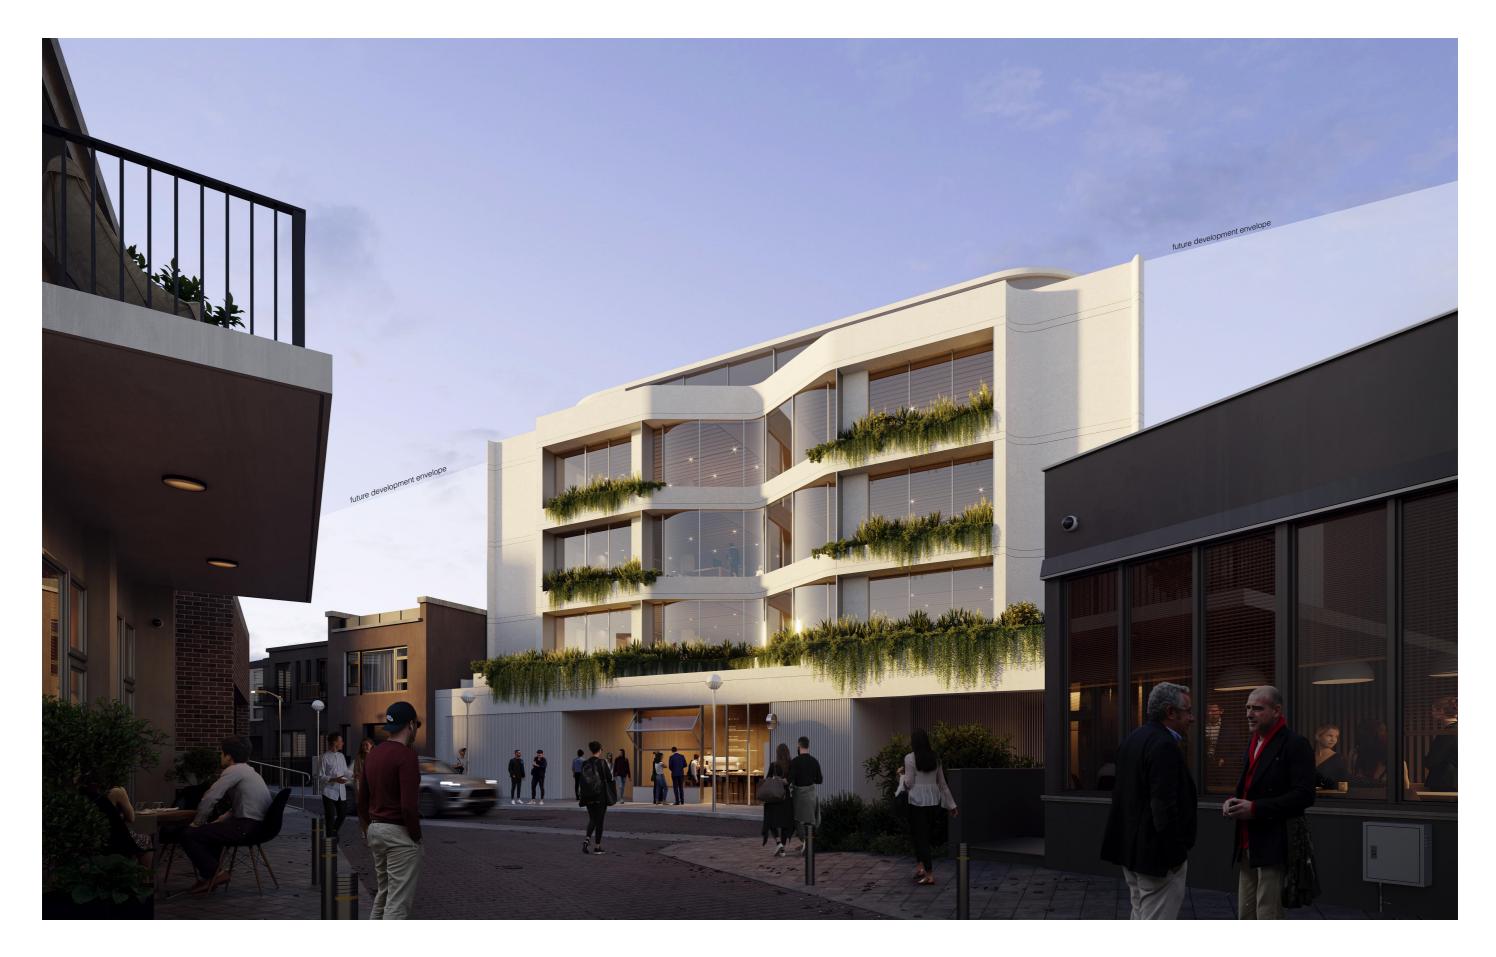

DRAWING TITLE:

PHOTOMONTAGE - BAY ST

PROJECT ADDRESS:
21-27 BAY STREET,
DOUBLE BAY NSW 2028

SCALE: DRAWN BY: CHECKED: NTS ISSUE DATE: REVISION: 15/09/21 Ε PROJECT REF.: DWG NO.:

20-072

DA 6001

REV DESCRIPTION

ARCHITECT:

MHNDU

35 RICHARDS LANE
SURRY HILLS SYDNEY NSW 2010
T +61 2 9101 1111
F +61 2 9101 1110
www.mhndu.com
M+N Design Urion Pty Ltd.
ABN 94 003 717 692
NSW Pegderadon Nurre.

PHOTOMONTAGE - GUM TREE LANE
PROJECT ADDRESS:
21-27 BAY STREET,
DOUBLE BAY NSW 2028