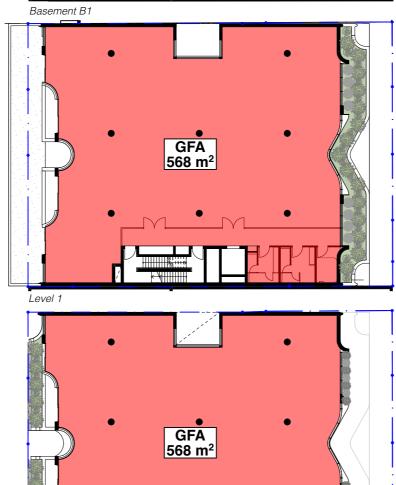

m, cinema, and the like, in a basement or attic,

### but excludes:

- (d) any area for common vertical circulation, such as lifts and stairs, and (e) any basement:
- (e) any basement:

  (i) storage, and

  (ii) vehicular access, loading areas, garbage and services, and

  (f) plant rooms, lift towers and other areas used exclusively for mechanical services or ducting, and

  (g) car parking to meet any requirements of the consent authority (including access to that car parking), and

  (h) appears used for the loading or unleading of goods (including).
- (h) any space used for the loading or unloading of goods (including access to it), and
- (i) terraces and balconies with outer walls less than 1.4 metres high, and
- (j) voids above a floor at the level of a storey or storey above.













|         | _ |  |
|---------|---|--|
|         |   |  |
| 01/01   | 1 |  |
| _evei • | 4 |  |
|         |   |  |
|         |   |  |

| REV | DESCRIPTION                           |
|-----|---------------------------------------|
| A   | DEVELOPMENT APPLICATION               |
| В   | ADDITIONAL INFORMATION - STOP THE CLO |
| C   | WITHOUT PREJUDICE                     |
| D   | S34 CONFERENCE                        |
|     |                                       |

|       | DATE     | GENERALI          |
|-------|----------|-------------------|
|       | 18/12/20 |                   |
| CLOCK | 04/02/21 | ALL WORK AUSTRALL |

ALL CONSTRUCTION TO COMPLY AT MINIMUM W/ BCA CLAUSES & AUSTRALIAN STANDARDS

Level 3

ARCHITECT: MHNDUNION

35 RICHARDS LANE SURRY HILLS SYDNEY NSW 2010 T +