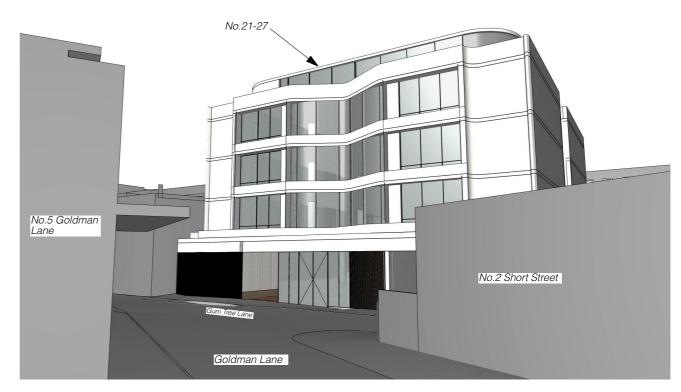

### PROJECT

NEW FIVE (5) STOREY COMMERCIAL DEVELOPMENT INCLUDING FOUR (4) FLOORS OF COMMERCIAL OFFICE SPACES, 2 RETAIL TENANCIES ON THE GROUND FLOOR, AND THREE (3) LEVELS OF UNDERGROUND CAR PARKING

### 21-27 BAY STREET, DOUBLE BAY, NSW

DRAWING LIST

| NO.:               | LAYOUT NAME                                                                       | REV | DATE                 |
|--------------------|-----------------------------------------------------------------------------------|-----|----------------------|
| DA 0000            | COVERPAGE                                                                         | E E | 15/09/21             |
| DA 1000            | SITE CONTEXT                                                                      | E   | 15/09/21             |
| DA 1000<br>DA 1001 | SITE ANALYSIS PLAN                                                                | E   | 15/09/21             |
| DA 1001<br>DA 1002 | SITE & ROOF PLAN                                                                  | E   | 15/09/21             |
| DA 1002            | BASEMENT B3 PLAN                                                                  | E   | 15/09/21             |
| DA 2000<br>DA 2001 | BASEMENT B2 PLAN                                                                  | E   | 15/09/21             |
| DA 2001<br>DA 2002 | BASEMENT B1 PLAN                                                                  | E   | 15/09/21             |
| DA 2002<br>DA 2003 | GROUND FLOOR PLAN                                                                 | E   | 15/09/21             |
| DA 2003            | LEVEL 1 FLOOR PLAN                                                                | E   | 15/09/21             |
| DA 2004<br>DA 2005 | LEVEL 2 FLOOR PLAN                                                                | E   |                      |
| DA 2005<br>DA 2006 | LEVEL 3 FLOOR PLAN                                                                | E   | 15/09/21<br>15/09/21 |
| DA 2006<br>DA 2007 | LEVEL 3 FLOOR FLAN                                                                | E   | 15/09/21             |
| DA 2007<br>DA 2008 | ROOF PLAN                                                                         | E   | 15/09/21             |
| DA 2006            | ELEVATION NORTH                                                                   | E   | 15/09/21             |
| DA 2400<br>DA 2401 | ELEVATION NORTH ELEVATION SOUTH                                                   | E   | 15/09/21             |
| DA 2401<br>DA 2402 | ELEVATION SOUTH<br>ELEVATION EAST                                                 | E   | 15/09/21             |
| DA 2402<br>DA 2403 | ELEVATION WEST                                                                    | E   |                      |
| DA 2403<br>DA 2404 | BAY STREET ELEVATION                                                              | E   | 15/09/21             |
| DA 2404<br>DA 2405 |                                                                                   | E   | 15/09/21             |
| DA 2405<br>DA 2406 | PERSPECTIVE VIEWS - BAY STREET (SHEET 1) PERSPECTIVE VIEWS - BAY STREET (SHEET 2) | E   | 15/09/21             |
| DA 2406<br>DA 2407 | PERSPECTIVE VIEWS - THROUGH-SITE LINK                                             | E   | 15/09/21             |
| DA 2407<br>DA 2408 | PERSPECTIVE VIEWS - THROUGH-SITE LINK PERSPECTIVE VIEWS - GUM TREE LANE (SHEE     | E   | 15/09/21             |
| DA 2408<br>DA 2500 | SECTION A                                                                         | E   | 15/09/21             |
| DA 2500<br>DA 2501 | SECTION A<br>SECTION B                                                            | E   | 15/09/21             |
| DA 2501<br>DA 2502 | SECTION C                                                                         | E   | 15/09/21             |
| DA 2502<br>DA 2503 | SECTION D                                                                         | E   | 15/09/21             |
| DA 2003<br>DA 4001 | LONGITUDINAL DRIVEWAY SECTION                                                     | E   | 15/09/21             |
| DA 4001<br>DA 4002 | LONGITUDINAL DRIVEWAY SECTION  LONGITUDINAL DRIVEWAY SECTION                      | E   | 15/09/21             |
| DA 4002<br>DA 6000 | SAMPLE BOARD OF MATERIALS AND COLOURS                                             | E   | 15/09/21             |
|                    | PHOTOMONTAGE - BAY ST                                                             | E   | 15/09/21             |
| DA 6001            | PHOTOMONTAGE - BAY ST<br>PHOTOMONTAGE - GUM TREE LANE                             | E   | 15/09/21             |
| DA 6002            | GFA DIAGRAMS                                                                      | E   | 15/09/21             |
| DA 9100            | WASTE MANAGEMENT PLAN                                                             | E   | 15/09/21             |
| DA 9101<br>DA 9102 | NOTIFICATION PLAN                                                                 | E   | 15/09/21             |
|                    |                                                                                   | E   | 15/09/21             |
| DA 9103            | NOTIFICATION PLAN                                                                 |     | 15/09/21             |
| DA 9300            | SOLAR ACCESS 9-11am - JUNE 21st                                                   | E   | 15/09/21             |
| DA 9301            | SOLAR ACCESS 12-2pm - JUNE 21st                                                   | E   | 15/09/21             |
| DA 9302            | SOLAR ACCESS 3pm - JUNE 21st                                                      | E   | 15/09/21             |