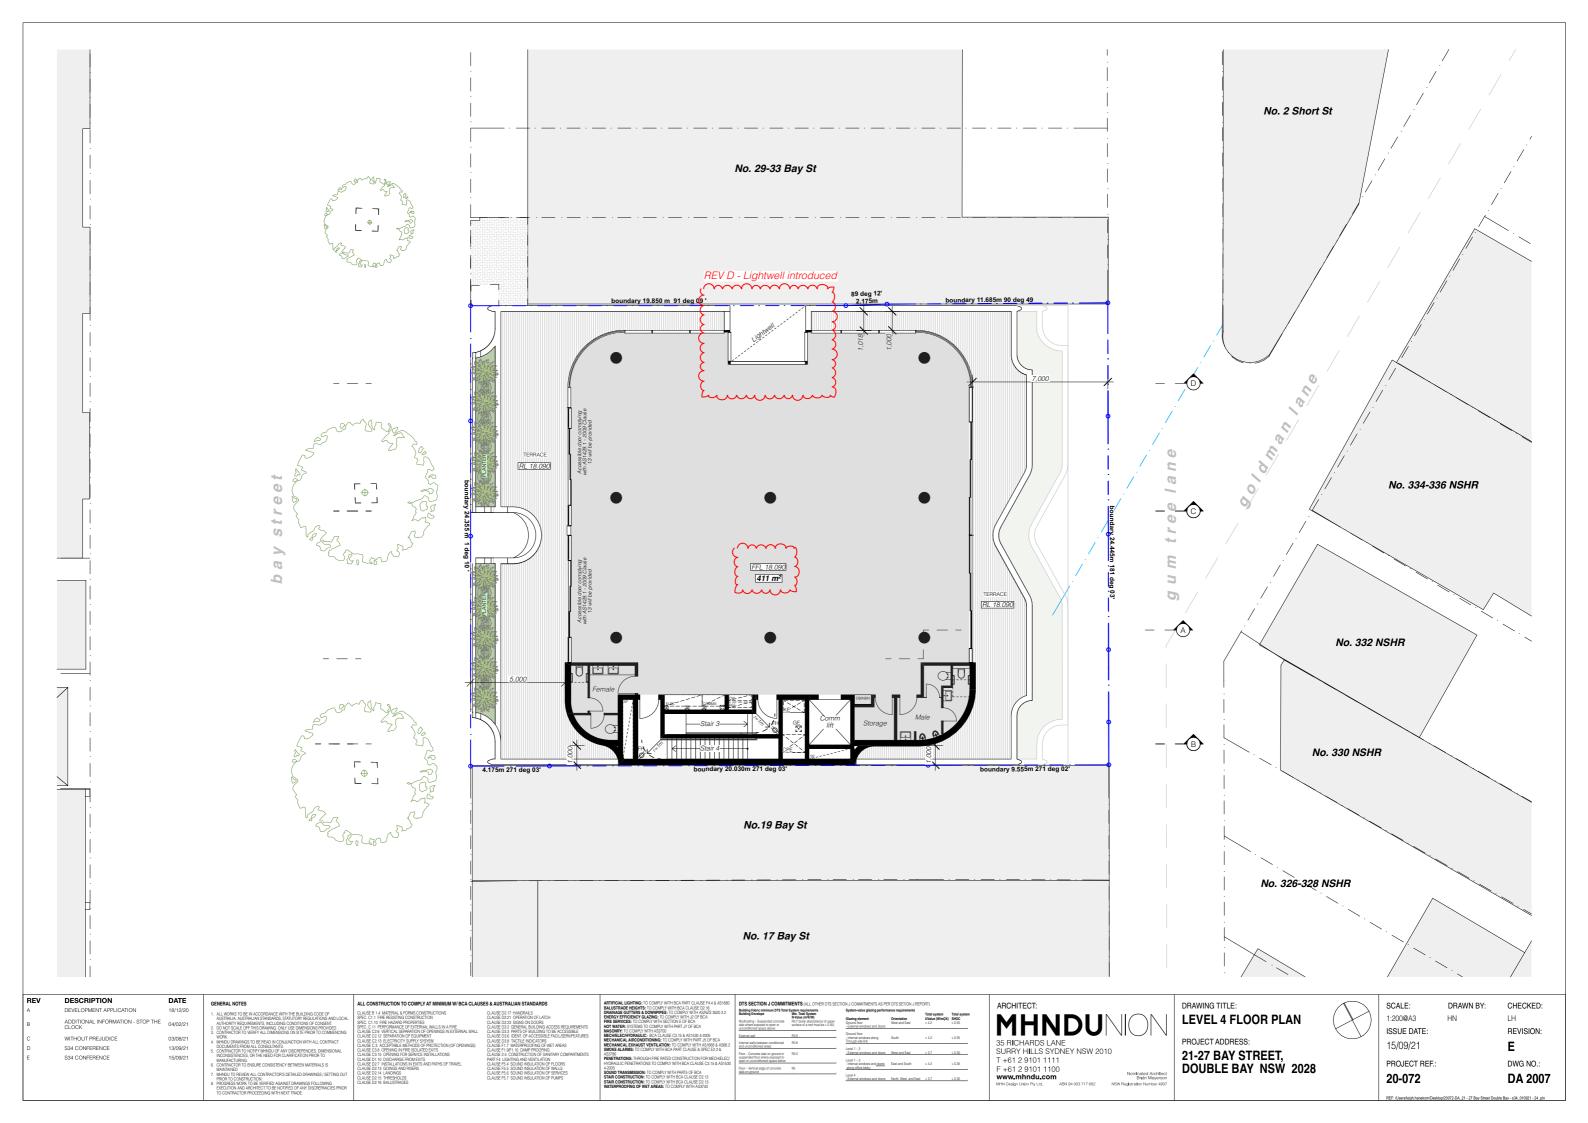

### 21-27 BAY STREET, DOUBLE BAY, NSW

DRAWING LIST

| NO.:               | LAYOUT NAME                                                                       | REV | DATE                 |
|--------------------|-----------------------------------------------------------------------------------|-----|----------------------|
| DA 0000            | COVERPAGE                                                                         | E E | 15/09/21             |
| DA 1000            | SITE CONTEXT                                                                      | E   | 15/09/21             |
| DA 1000<br>DA 1001 | SITE ANALYSIS PLAN                                                                | E   | 15/09/21             |
| DA 1001<br>DA 1002 | SITE & ROOF PLAN                                                                  | E   | 15/09/21             |
| DA 1002            | BASEMENT B3 PLAN                                                                  | E   | 15/09/21             |
| DA 2000<br>DA 2001 | BASEMENT B2 PLAN                                                                  | E   | 15/09/21             |
| DA 2001<br>DA 2002 | BASEMENT B1 PLAN                                                                  | E   | 15/09/21             |
| DA 2002<br>DA 2003 | GROUND FLOOR PLAN                                                                 | E   | 15/09/21             |
| DA 2003            | LEVEL 1 FLOOR PLAN                                                                | E   | 15/09/21             |
| DA 2004<br>DA 2005 | LEVEL 2 FLOOR PLAN                                                                | E   |                      |
| DA 2005<br>DA 2006 | LEVEL 3 FLOOR PLAN                                                                | E   | 15/09/21<br>15/09/21 |
| DA 2006<br>DA 2007 | LEVEL 3 FLOOR FLAN                                                                | E   | 15/09/21             |
| DA 2007<br>DA 2008 | ROOF PLAN                                                                         | E   | 15/09/21             |
| DA 2006            | ELEVATION NORTH                                                                   | E   | 15/09/21             |
| DA 2400<br>DA 2401 | ELEVATION NORTH ELEVATION SOUTH                                                   | E   | 15/09/21             |
| DA 2401<br>DA 2402 | ELEVATION SOUTH<br>ELEVATION EAST                                                 | E   | 15/09/21             |
| DA 2402<br>DA 2403 | ELEVATION WEST                                                                    | E   |                      |
| DA 2403<br>DA 2404 | BAY STREET ELEVATION                                                              | E   | 15/09/21             |
| DA 2404<br>DA 2405 |                                                                                   | E   | 15/09/21             |
| DA 2405<br>DA 2406 | PERSPECTIVE VIEWS - BAY STREET (SHEET 1) PERSPECTIVE VIEWS - BAY STREET (SHEET 2) | E   | 15/09/21             |
| DA 2406<br>DA 2407 | PERSPECTIVE VIEWS - THROUGH-SITE LINK                                             | E   | 15/09/21             |
| DA 2407<br>DA 2408 | PERSPECTIVE VIEWS - THROUGH-SITE LINK PERSPECTIVE VIEWS - GUM TREE LANE (SHEE     | E   | 15/09/21             |
| DA 2408<br>DA 2500 | SECTION A                                                                         | E   | 15/09/21             |
| DA 2500<br>DA 2501 | SECTION A<br>SECTION B                                                            | E   | 15/09/21             |
| DA 2501<br>DA 2502 | SECTION C                                                                         | E   | 15/09/21             |
| DA 2502<br>DA 2503 | SECTION D                                                                         | E   | 15/09/21             |
| DA 2003<br>DA 4001 | LONGITUDINAL DRIVEWAY SECTION                                                     | E   | 15/09/21             |
| DA 4001<br>DA 4002 | LONGITUDINAL DRIVEWAY SECTION  LONGITUDINAL DRIVEWAY SECTION                      | E   | 15/09/21             |
| DA 4002<br>DA 6000 | SAMPLE BOARD OF MATERIALS AND COLOURS                                             | E   | 15/09/21             |
|                    | PHOTOMONTAGE - BAY ST                                                             | E   | 15/09/21             |
| DA 6001            | PHOTOMONTAGE - BAY ST<br>PHOTOMONTAGE - GUM TREE LANE                             | E   | 15/09/21             |
| DA 6002            | GFA DIAGRAMS                                                                      | E   | 15/09/21             |
| DA 9100            | WASTE MANAGEMENT PLAN                                                             | E   | 15/09/21             |
| DA 9101<br>DA 9102 | NOTIFICATION PLAN                                                                 | E   | 15/09/21             |
|                    |                                                                                   | E   | 15/09/21             |
| DA 9103            | NOTIFICATION PLAN                                                                 |     | 15/09/21             |
| DA 9300            | SOLAR ACCESS 9-11am - JUNE 21st                                                   | E   | 15/09/21             |
| DA 9301            | SOLAR ACCESS 12-2pm - JUNE 21st                                                   | E   | 15/09/21             |
| DA 9302            | SOLAR ACCESS 3pm - JUNE 21st                                                      | E   | 15/09/21             |