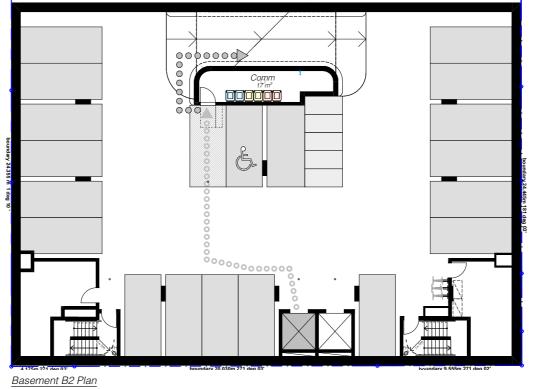

### 21-27 BAY STREET, DOUBLE BAY, NSW

DRAWING LIST

| NO.:               | LAYOUT NAME                                                                       | REV | DATE                 |
|--------------------|-----------------------------------------------------------------------------------|-----|----------------------|
| DA 0000            | COVERPAGE                                                                         | E E | 15/09/21             |
| DA 1000            | SITE CONTEXT                                                                      | E   | 15/09/21             |
| DA 1000<br>DA 1001 | SITE ANALYSIS PLAN                                                                | E   | 15/09/21             |
| DA 1001<br>DA 1002 | SITE & ROOF PLAN                                                                  | E   | 15/09/21             |
| DA 1002            | BASEMENT B3 PLAN                                                                  | E   | 15/09/21             |
| DA 2000<br>DA 2001 | BASEMENT B2 PLAN                                                                  | E   | 15/09/21             |
| DA 2001<br>DA 2002 | BASEMENT B1 PLAN                                                                  | E   | 15/09/21             |
| DA 2002<br>DA 2003 | GROUND FLOOR PLAN                                                                 | E   | 15/09/21             |
| DA 2003            | LEVEL 1 FLOOR PLAN                                                                | E   | 15/09/21             |
| DA 2004<br>DA 2005 | LEVEL 2 FLOOR PLAN                                                                | E   |                      |
| DA 2005<br>DA 2006 | LEVEL 3 FLOOR PLAN                                                                | E   | 15/09/21<br>15/09/21 |
| DA 2006<br>DA 2007 | LEVEL 3 FLOOR FLAN                                                                | E   | 15/09/21             |
| DA 2007<br>DA 2008 | ROOF PLAN                                                                         | E   | 15/09/21             |
| DA 2006            | ELEVATION NORTH                                                                   | E   | 15/09/21             |
| DA 2400<br>DA 2401 | ELEVATION NORTH ELEVATION SOUTH                                                   | E   | 15/09/21             |
| DA 2401<br>DA 2402 | ELEVATION SOUTH<br>ELEVATION EAST                                                 | E   | 15/09/21             |
| DA 2402<br>DA 2403 | ELEVATION WEST                                                                    | E   |                      |
| DA 2403<br>DA 2404 | BAY STREET ELEVATION                                                              | E   | 15/09/21             |
| DA 2404<br>DA 2405 |                                                                                   | E   | 15/09/21             |
| DA 2405<br>DA 2406 | PERSPECTIVE VIEWS - BAY STREET (SHEET 1) PERSPECTIVE VIEWS - BAY STREET (SHEET 2) | E   | 15/09/21             |
| DA 2406<br>DA 2407 | PERSPECTIVE VIEWS - THROUGH-SITE LINK                                             | E   | 15/09/21             |
| DA 2407<br>DA 2408 | PERSPECTIVE VIEWS - THROUGH-SITE LINK PERSPECTIVE VIEWS - GUM TREE LANE (SHEE     | E   | 15/09/21             |
| DA 2408<br>DA 2500 | SECTION A                                                                         | E   | 15/09/21             |
| DA 2500<br>DA 2501 | SECTION A<br>SECTION B                                                            | E   | 15/09/21             |
| DA 2501<br>DA 2502 | SECTION C                                                                         | E   | 15/09/21             |
| DA 2502<br>DA 2503 | SECTION D                                                                         | E   | 15/09/21             |
| DA 2003<br>DA 4001 | LONGITUDINAL DRIVEWAY SECTION                                                     | E   | 15/09/21             |
| DA 4001<br>DA 4002 | LONGITUDINAL DRIVEWAY SECTION  LONGITUDINAL DRIVEWAY SECTION                      | E   | 15/09/21             |
| DA 4002<br>DA 6000 | SAMPLE BOARD OF MATERIALS AND COLOURS                                             | E   | 15/09/21             |
|                    | PHOTOMONTAGE - BAY ST                                                             | E   | 15/09/21             |
| DA 6001            | PHOTOMONTAGE - BAY ST<br>PHOTOMONTAGE - GUM TREE LANE                             | E   | 15/09/21             |
| DA 6002            | GFA DIAGRAMS                                                                      | E   | 15/09/21             |
| DA 9100            | WASTE MANAGEMENT PLAN                                                             | E   | 15/09/21             |
| DA 9101<br>DA 9102 | NOTIFICATION PLAN                                                                 | E   | 15/09/21             |
|                    |                                                                                   | E   | 15/09/21             |
| DA 9103            | NOTIFICATION PLAN                                                                 |     | 15/09/21             |
| DA 9300            | SOLAR ACCESS 9-11am - JUNE 21st                                                   | E   | 15/09/21             |
| DA 9301            | SOLAR ACCESS 12-2pm - JUNE 21st                                                   | E   | 15/09/21             |
| DA 9302            | SOLAR ACCESS 3pm - JUNE 21st                                                      | E   | 15/09/21             |