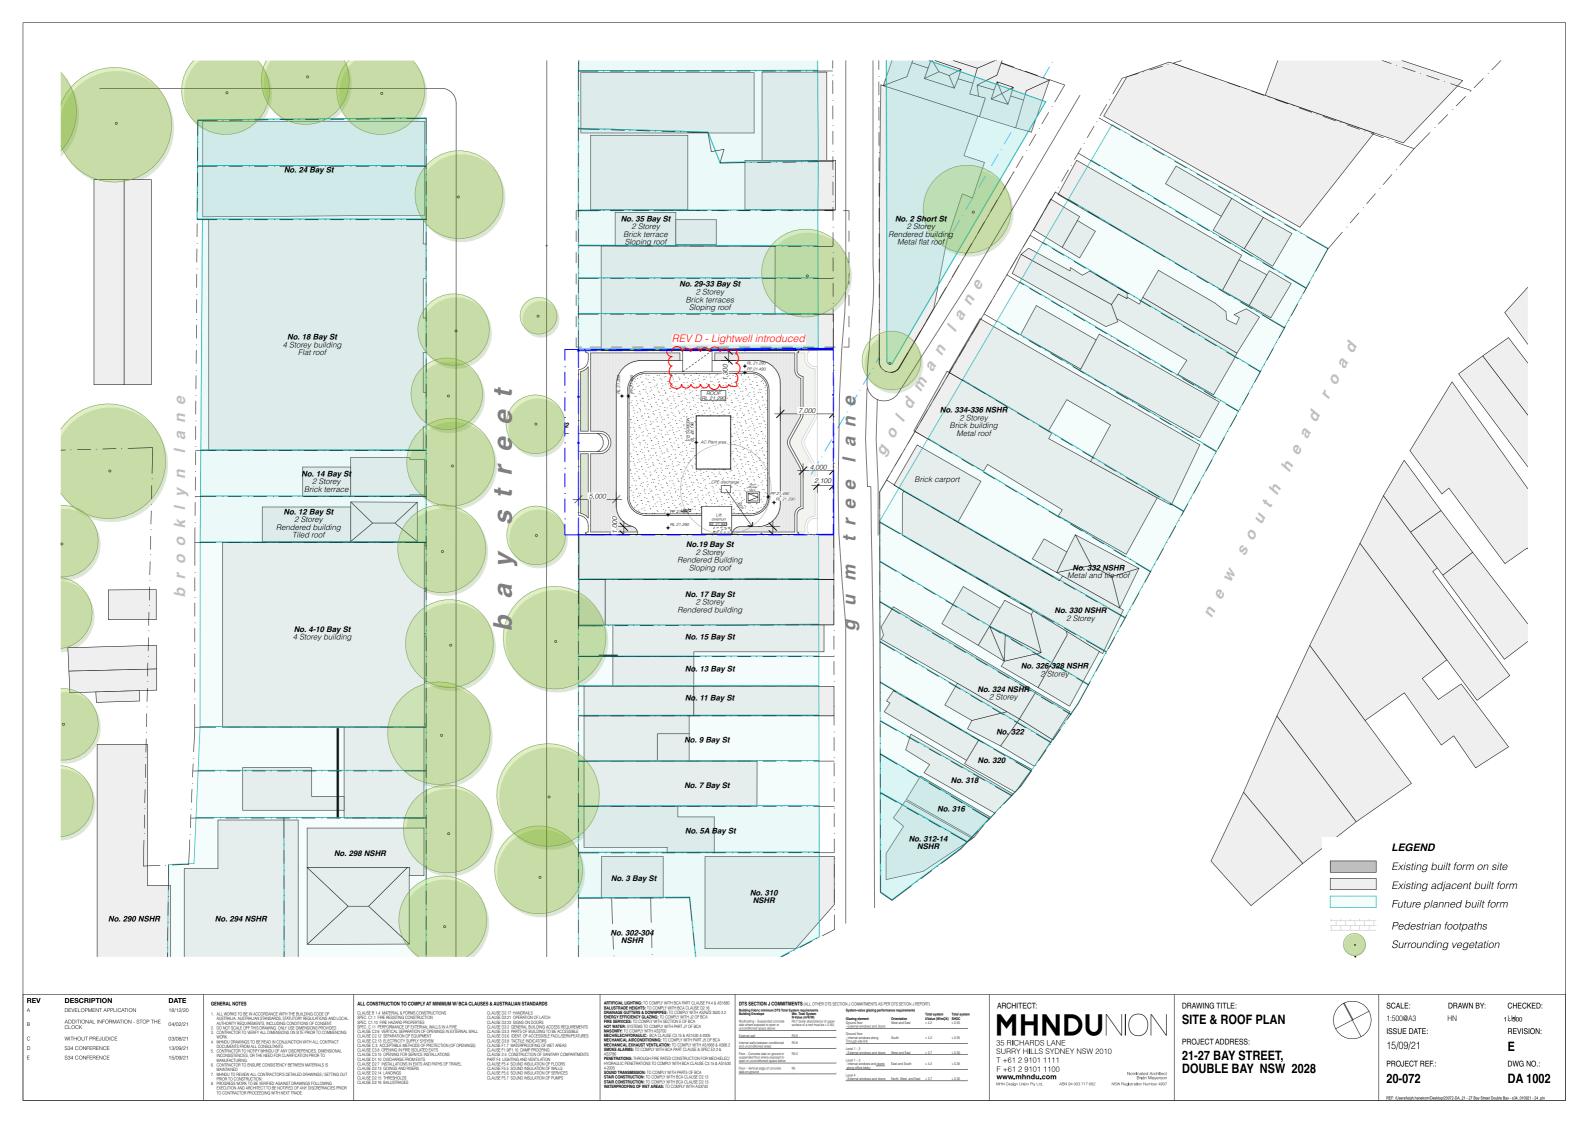

### 21-27 BAY STREET, DOUBLE BAY, NSW

DRAWING LIST

| NO.:               | LAYOUT NAME                                                                       | REV | DATE                 |
|--------------------|-----------------------------------------------------------------------------------|-----|----------------------|
| DA 0000            | COVERPAGE                                                                         | E E | 15/09/21             |
| DA 1000            | SITE CONTEXT                                                                      | E   | 15/09/21             |
| DA 1000<br>DA 1001 | SITE ANALYSIS PLAN                                                                | E   | 15/09/21             |
| DA 1001<br>DA 1002 | SITE & ROOF PLAN                                                                  | E   | 15/09/21             |
| DA 1002            | BASEMENT B3 PLAN                                                                  | E   | 15/09/21             |
| DA 2000<br>DA 2001 | BASEMENT B2 PLAN                                                                  | E   | 15/09/21             |
| DA 2001<br>DA 2002 | BASEMENT B1 PLAN                                                                  | E   | 15/09/21             |
| DA 2002<br>DA 2003 | GROUND FLOOR PLAN                                                                 | E   | 15/09/21             |
| DA 2003            | LEVEL 1 FLOOR PLAN                                                                | E   | 15/09/21             |
| DA 2004<br>DA 2005 | LEVEL 2 FLOOR PLAN                                                                | E   |                      |
| DA 2005<br>DA 2006 | LEVEL 3 FLOOR PLAN                                                                | E   | 15/09/21<br>15/09/21 |
| DA 2006<br>DA 2007 | LEVEL 3 FLOOR FLAN                                                                | E   | 15/09/21             |
| DA 2007<br>DA 2008 | ROOF PLAN                                                                         | E   | 15/09/21             |
| DA 2006            | ELEVATION NORTH                                                                   | E   | 15/09/21             |
| DA 2400<br>DA 2401 | ELEVATION NORTH ELEVATION SOUTH                                                   | E   | 15/09/21             |
| DA 2401<br>DA 2402 | ELEVATION SOUTH<br>ELEVATION EAST                                                 | E   | 15/09/21             |
| DA 2402<br>DA 2403 | ELEVATION WEST                                                                    | E   |                      |
| DA 2403<br>DA 2404 | BAY STREET ELEVATION                                                              | E   | 15/09/21             |
| DA 2404<br>DA 2405 |                                                                                   | E   | 15/09/21             |
| DA 2405<br>DA 2406 | PERSPECTIVE VIEWS - BAY STREET (SHEET 1) PERSPECTIVE VIEWS - BAY STREET (SHEET 2) | E   | 15/09/21             |
| DA 2406<br>DA 2407 | PERSPECTIVE VIEWS - THROUGH-SITE LINK                                             | E   | 15/09/21             |
| DA 2407<br>DA 2408 | PERSPECTIVE VIEWS - THROUGH-SITE LINK PERSPECTIVE VIEWS - GUM TREE LANE (SHEE     | E   | 15/09/21             |
| DA 2408<br>DA 2500 | SECTION A                                                                         | E   | 15/09/21             |
| DA 2500<br>DA 2501 | SECTION A<br>SECTION B                                                            | E   | 15/09/21             |
| DA 2501<br>DA 2502 | SECTION C                                                                         | E   | 15/09/21             |
| DA 2502<br>DA 2503 | SECTION D                                                                         | E   | 15/09/21             |
| DA 2003<br>DA 4001 | LONGITUDINAL DRIVEWAY SECTION                                                     | E   | 15/09/21             |
| DA 4001<br>DA 4002 | LONGITUDINAL DRIVEWAY SECTION  LONGITUDINAL DRIVEWAY SECTION                      | E   | 15/09/21             |
| DA 4002<br>DA 6000 | SAMPLE BOARD OF MATERIALS AND COLOURS                                             | E   | 15/09/21             |
|                    | PHOTOMONTAGE - BAY ST                                                             | E   | 15/09/21             |
| DA 6001            | PHOTOMONTAGE - BAY ST<br>PHOTOMONTAGE - GUM TREE LANE                             | E   | 15/09/21             |
| DA 6002            | GFA DIAGRAMS                                                                      | E   | 15/09/21             |
| DA 9100            | WASTE MANAGEMENT PLAN                                                             | E   | 15/09/21             |
| DA 9101<br>DA 9102 | NOTIFICATION PLAN                                                                 | E   | 15/09/21             |
|                    |                                                                                   | E   | 15/09/21             |
| DA 9103            | NOTIFICATION PLAN                                                                 |     | 15/09/21             |
| DA 9300            | SOLAR ACCESS 9-11am - JUNE 21st                                                   | E   | 15/09/21             |
| DA 9301            | SOLAR ACCESS 12-2pm - JUNE 21st                                                   | E   | 15/09/21             |
| DA 9302            | SOLAR ACCESS 3pm - JUNE 21st                                                      | E   | 15/09/21             |