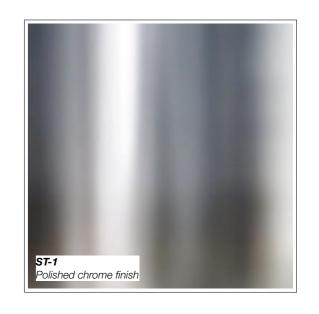

### SAMPLE BOARD OF MATERIALS AND COLOURS

| REV | DESCRIPTION                             |
|-----|-----------------------------------------|
| A   | DEVELOPMENT APPLICATION                 |
| В   | ADDITIONAL INFORMATION - STOP THE CLOCK |
| С   | WITHOUT PREJUDICE                       |
| D   | S34 CONFERENCE                          |

35 RICHARDS LANE SURRY HILLS SYDNEY NSW 2010 T +61 2 9101 1111 F +61 2 9101 1100

DRAWING TITLE:

SAMPLE BOARD OF MATERIALS
AND COLOURS
PROJECT ANDRESS. 21-27 BAY STREET, DOUBLE BAY NSW 2028

SCALE: CHECKED: NTS ISSUE DATE: REVISION: 15/09/21 Ε PROJECT REF.: DWG NO.: 20-072 **DA 6000** 