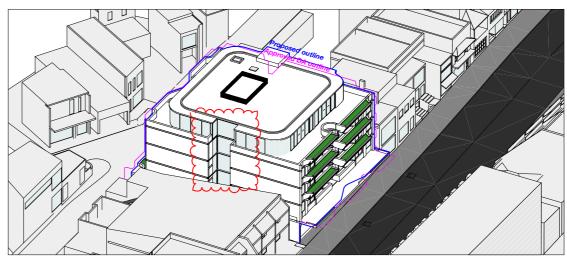

### **GFA DIAGRAMS**

### WOOLLAHRA MUNICIPAL COUNCIL LEP 2014 GFA Definition:

gross floor area means the sum of the floor area of each floor of a building measured from the internal face of external walls, or from the internal face of walls separating the building from any other building, measured at a height of 1.4 metres above the floor, and includes:

- (a) the area of a mezzanine, and(b) habitable rooms in a basement or an attic, and(c) any shop, auditorium, cinema, and the like, in a basement or attic,

### but excludes:

- (d) any area for common vertical circulation, such as lifts and stairs, and (e) any basement:
- (e) any basement:

  (i) storage, and

  (ii) vehicular access, loading areas, garbage and services, and

  (f) plant rooms, lift towers and other areas used exclusively for mechanical services or ducting, and

  (g) car parking to meet any requirements of the consent authority (including access to that car parking), and