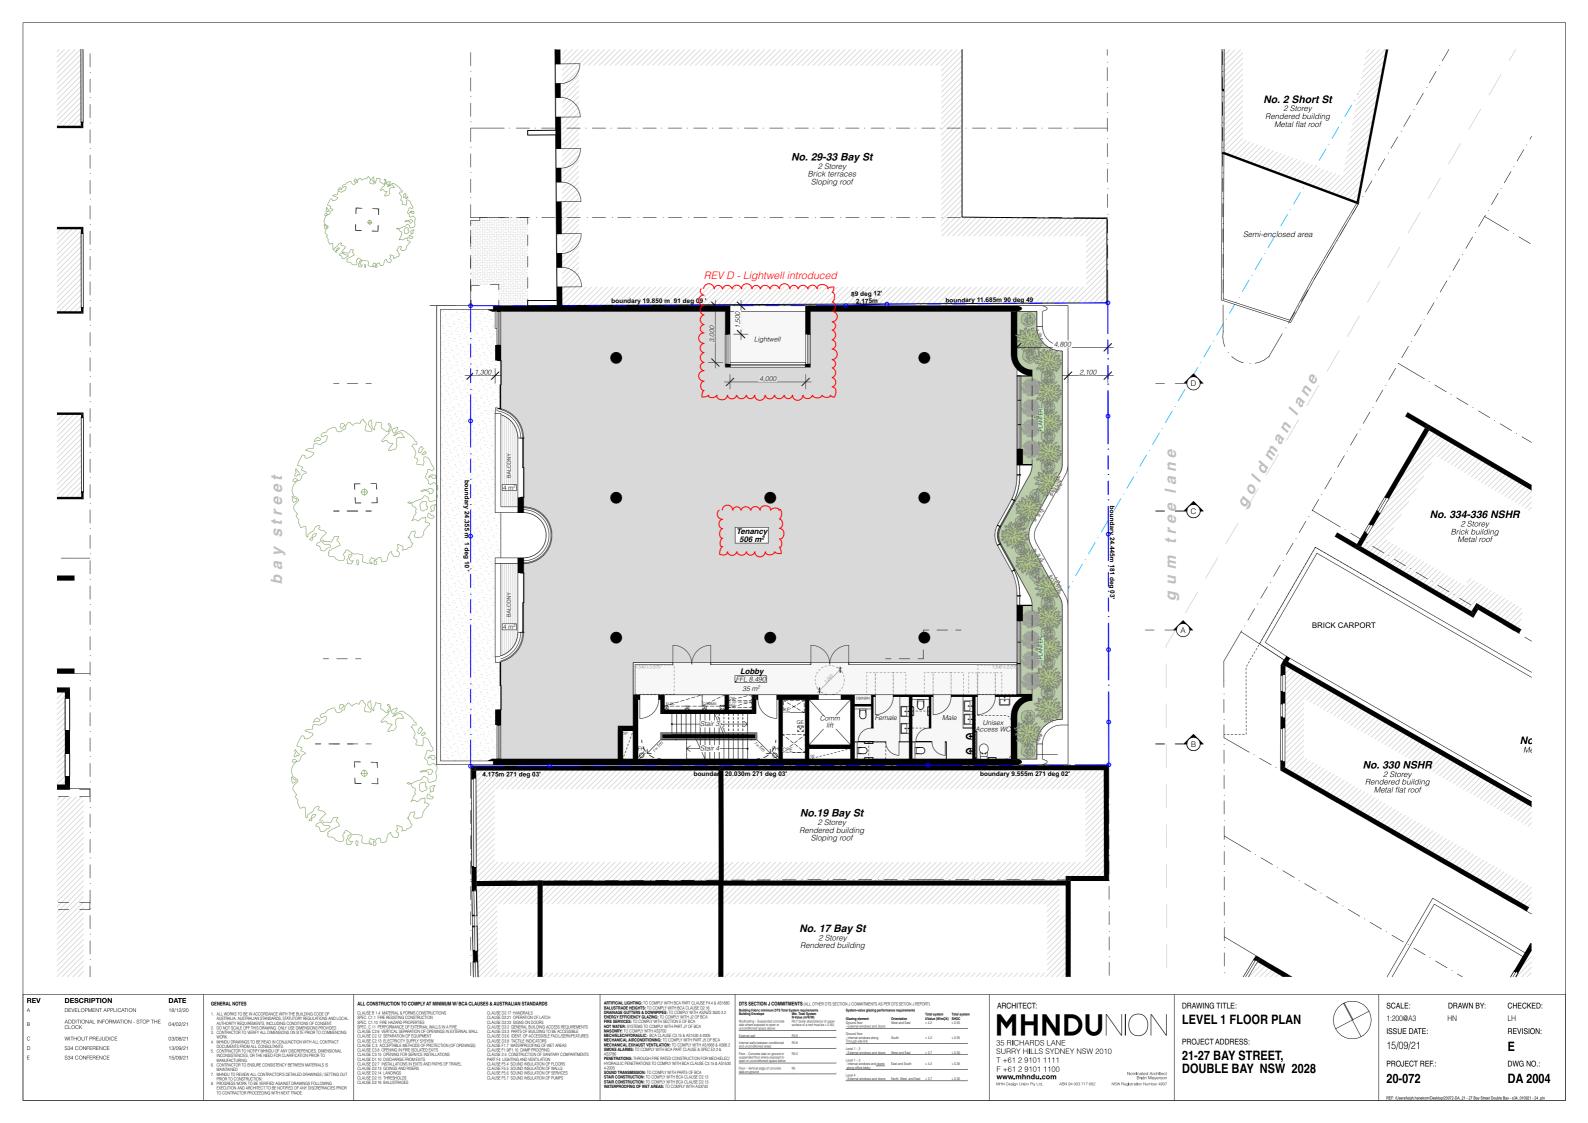

### 21-27 BAY STREET, DOUBLE BAY, NSW

DRAWING LIST

| NO.:               | LAYOUT NAME                                                                       | REV | DATE                 |
|--------------------|-----------------------------------------------------------------------------------|-----|----------------------|
| DA 0000            | COVERPAGE                                                                         | E E | 15/09/21             |
| DA 1000            | SITE CONTEXT                                                                      | E   | 15/09/21             |
| DA 1000<br>DA 1001 | SITE ANALYSIS PLAN                                                                | E   | 15/09/21             |
| DA 1001<br>DA 1002 | SITE & ROOF PLAN                                                                  | E   | 15/09/21             |
| DA 1002            | BASEMENT B3 PLAN                                                                  | E   | 15/09/21             |
| DA 2000<br>DA 2001 | BASEMENT B2 PLAN                                                                  | E   | 15/09/21             |
| DA 2001<br>DA 2002 | BASEMENT B1 PLAN                                                                  | E   | 15/09/21             |
| DA 2002<br>DA 2003 | GROUND FLOOR PLAN                                                                 | E   | 15/09/21             |
| DA 2003            | LEVEL 1 FLOOR PLAN                                                                | E   | 15/09/21             |
| DA 2004<br>DA 2005 | LEVEL 2 FLOOR PLAN                                                                | E   |                      |
| DA 2005<br>DA 2006 | LEVEL 3 FLOOR PLAN                                                                | E   | 15/09/21<br>15/09/21 |
| DA 2006<br>DA 2007 | LEVEL 3 FLOOR FLAN                                                                | E   | 15/09/21             |
| DA 2007<br>DA 2008 | ROOF PLAN                                                                         | E   | 15/09/21             |
| DA 2006            | ELEVATION NORTH                                                                   | E   | 15/09/21             |
| DA 2400<br>DA 2401 | ELEVATION NORTH ELEVATION SOUTH                                                   | E   | 15/09/21             |
| DA 2401<br>DA 2402 | ELEVATION SOUTH<br>ELEVATION EAST                                                 | E   | 15/09/21             |
| DA 2402<br>DA 2403 | ELEVATION WEST                                                                    | E   |                      |
| DA 2403<br>DA 2404 | BAY STREET ELEVATION                                                              | E   | 15/09/21             |
| DA 2404<br>DA 2405 |                                                                                   | E   | 15/09/21             |
| DA 2405<br>DA 2406 | PERSPECTIVE VIEWS - BAY STREET (SHEET 1) PERSPECTIVE VIEWS - BAY STREET (SHEET 2) | E   | 15/09/21             |
| DA 2406<br>DA 2407 | PERSPECTIVE VIEWS - THROUGH-SITE LINK                                             | E   | 15/09/21             |
| DA 2407<br>DA 2408 | PERSPECTIVE VIEWS - THROUGH-SITE LINK PERSPECTIVE VIEWS - GUM TREE LANE (SHEE     | E   | 15/09/21             |
| DA 2408<br>DA 2500 | SECTION A                                                                         | E   | 15/09/21             |
| DA 2500<br>DA 2501 | SECTION A<br>SECTION B                                                            | E   | 15/09/21             |
| DA 2501<br>DA 2502 | SECTION C                                                                         | E   | 15/09/21             |
| DA 2502<br>DA 2503 | SECTION D                                                                         | E   | 15/09/21             |
| DA 2003<br>DA 4001 | LONGITUDINAL DRIVEWAY SECTION                                                     | E   | 15/09/21             |
| DA 4001<br>DA 4002 | LONGITUDINAL DRIVEWAY SECTION  LONGITUDINAL DRIVEWAY SECTION                      | E   | 15/09/21             |
| DA 4002<br>DA 6000 | SAMPLE BOARD OF MATERIALS AND COLOURS                                             | E   | 15/09/21             |
|                    | PHOTOMONTAGE - BAY ST                                                             | E   | 15/09/21             |
| DA 6001            | PHOTOMONTAGE - BAY ST<br>PHOTOMONTAGE - GUM TREE LANE                             | E   | 15/09/21             |
| DA 6002            | GFA DIAGRAMS                                                                      | E   | 15/09/21             |
| DA 9100            | WASTE MANAGEMENT PLAN                                                             | E   | 15/09/21             |
| DA 9101<br>DA 9102 | NOTIFICATION PLAN                                                                 | E   | 15/09/21             |
|                    |                                                                                   | E   | 15/09/21             |
| DA 9103            | NOTIFICATION PLAN                                                                 |     | 15/09/21             |
| DA 9300            | SOLAR ACCESS 9-11am - JUNE 21st                                                   | E   | 15/09/21             |
| DA 9301            | SOLAR ACCESS 12-2pm - JUNE 21st                                                   | E   | 15/09/21             |
| DA 9302            | SOLAR ACCESS 3pm - JUNE 21st                                                      | E   | 15/09/21             |