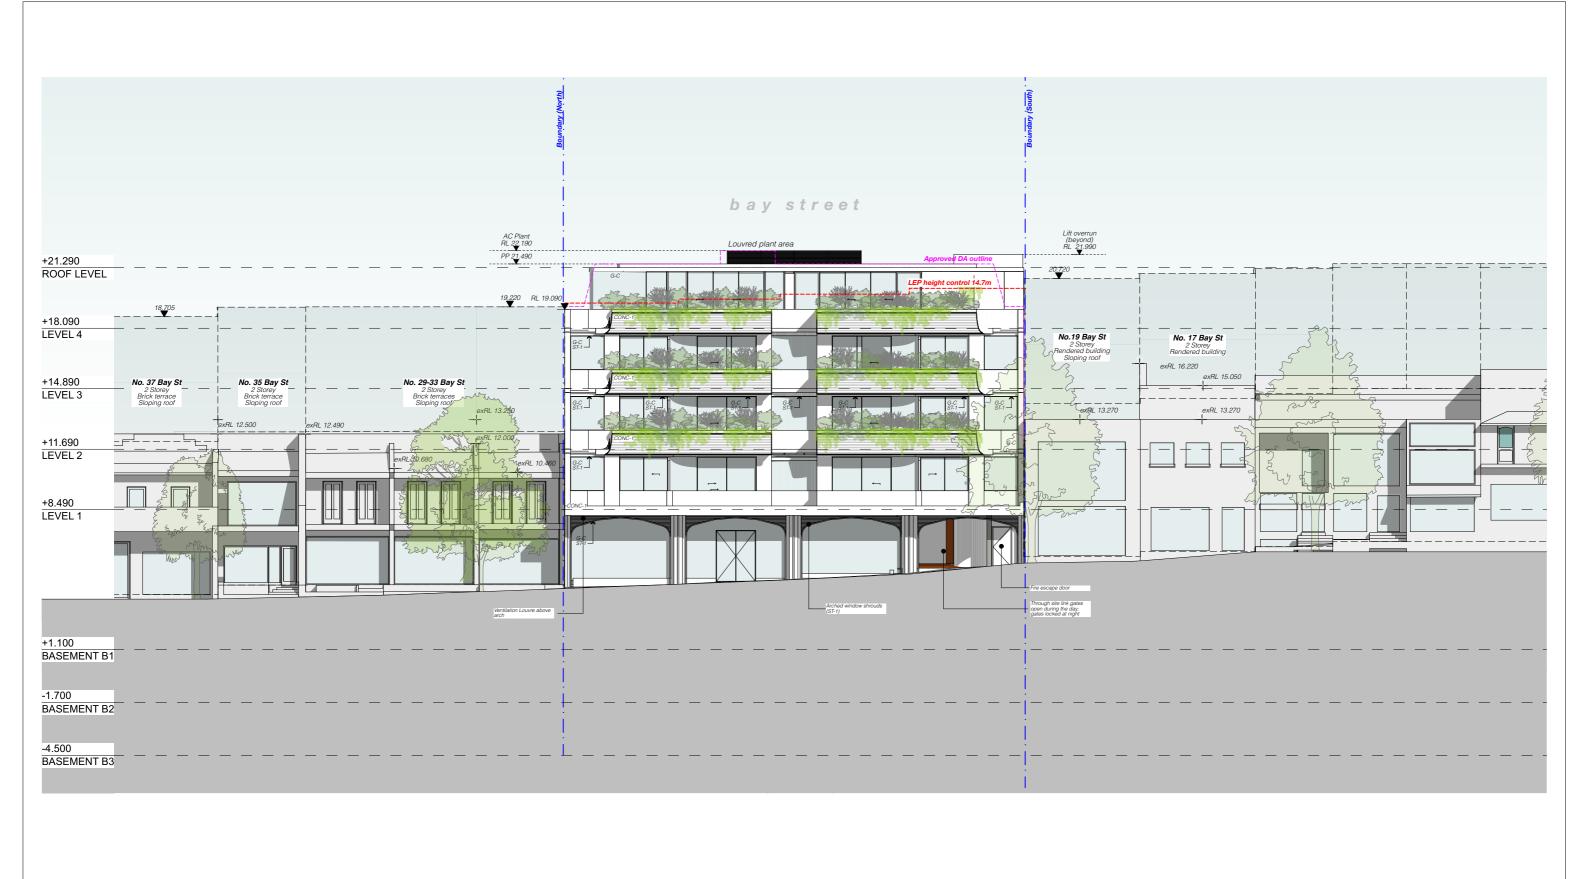

| REV | DESCRIPTION                       |
|-----|-----------------------------------|
| А   | DEVELOPMENT APPLICATION           |
| В   | ADDITIONAL INFORMATION - STOP THE |
| С   | WITHOUT PREJUDICE                 |
| D   | S34 CONFERENCE                    |
| E   | S34 CONFERENCE                    |
|     |                                   |
|     |                                   |
|     |                                   |
|     |                                   |
|     |                                   |

ARCHITECT:

35 RICHARDS LANE SURRY HILLS SYDNEY NSW 2010 T +61 2 9101 1111 F +61 2 9101 1100

DRAWING TITLE: **ELEVATION SOUTH** PROJECT ADDRESS: 21-27 BAY STREET, DOUBLE BAY NSW 2028 SCALE: 1:200@A3 ISSUE DATE: 15/09/21 PROJECT REF.:

DRAWN BY: CHECKED: REVISION: Ε DWG NO.: 20-072 DA 2401

| REV | DESCRIPTION                           |
|-----|---------------------------------------|
| А   | DEVELOPMENT APPLICATION               |
| В   | ADDITIONAL INFORMATION - STOP THE CLO |
| С   | WITHOUT PREJUDICE                     |
| D   | S34 CONFERENCE                        |
| Е   | S34 CONFERENCE                        |
|     |                                       |
|     |                                       |
|     |                                       |
|     |                                       |
|     |                                       |