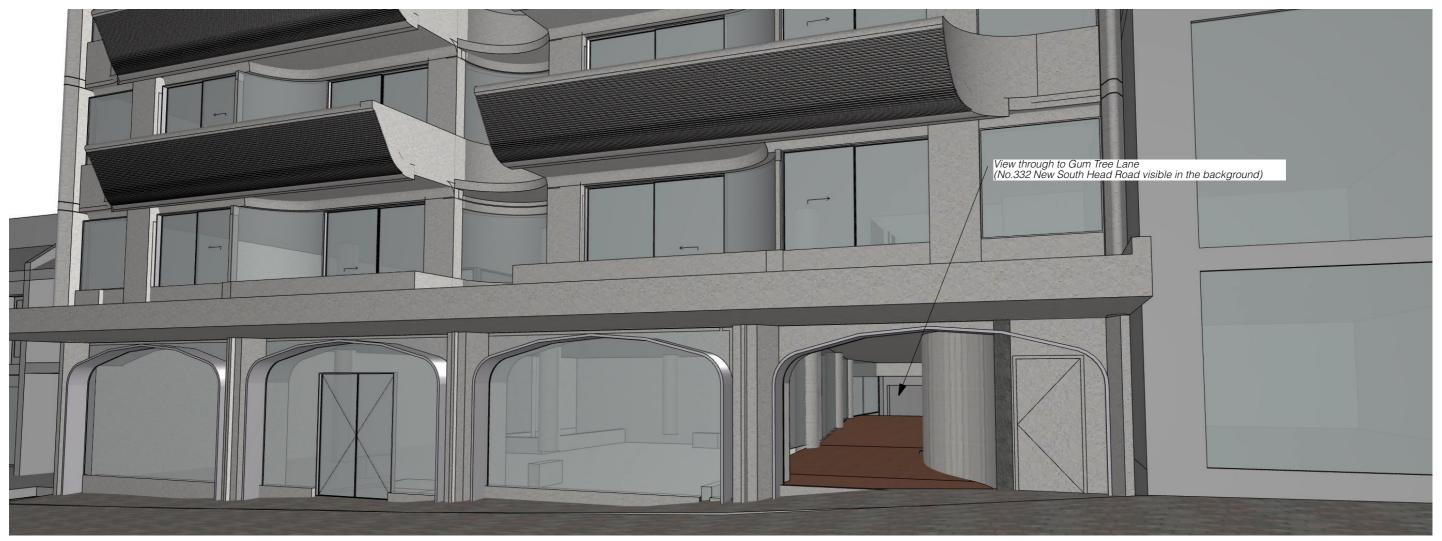

SCALE: 1:440.95@A3 ISSUE DATE: 15/09/21 PROJECT REF.:

20-072

DRAWN BY: CHECKED: REVISION: Ε DWG NO.: DA 2406

Perspective view looking down the through-site link towards Gum Tree Lane

Through-site link entrance opening = 3,650m

REV DESCRIPTION

ALL CONSTRUCTION TO COMPLY AT MINIMUM W/BCA CLAUSES & AUSTRALIAN STANDARDS

35 RICHARDS LANE SURRY HILLS SYDNEY NSW 2010 T +61 2 9101 1111 F +61 2 9101 1100

PERSPECTIVE VIEWS - THROUGH-SITE LINK PROJECT ADDRESS: 21-27 BAY STREET, DOUBLE BAY NSW 2028